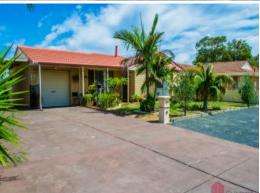

6 Harland Street Carey Park, WA

From \$300,000

Council Rates: \$1,751.14/year (approx)
Water Rates: \$1,169.55/year (approx)

## LOCATION & CONVENIENCE & AN AMAZING PRICE

Features include:

- 4 bedroom and two bathrooms
- 2 minor bedrooms with built in robes
- Front lounge room with lots of natural light and split system
- Open plan kitchen and meals area
- Split system and Wood fire
- 1.5 kva solar system
- 6 x 3m workshop plus several garden sheds
- Single lock up garage plus carport
- Low maintenance lawns and gardens with side access and loads of parking space