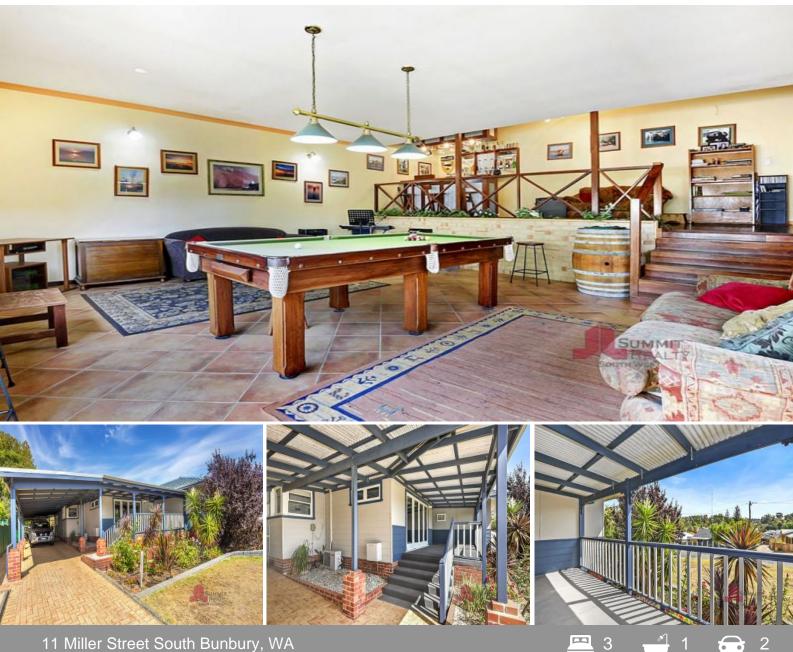

## A FEEL GOOD FAMILY HOME

Situated in the heart of South Bunbury in an ideal location is this three bedroom abode on a MASSIVE block size of 1,012m2. Featuring multiple living areas, a great indoor sunken games room and a backyard that was built for entertaining! This residence is the perfect buy for an expanding family or first home buyer and will not last when hitting the market. It is hard not to be impressed with everything this home has to offer, for more information or to arrange a private viewing call exclusive selling agent Tim Cooper today.