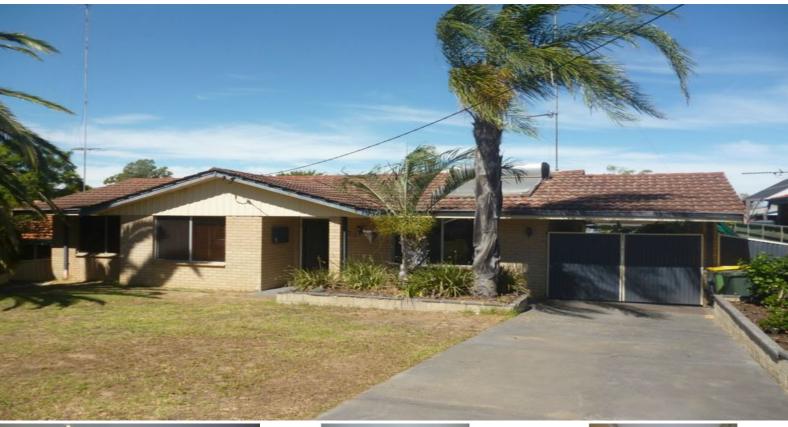

20 Wickham Way Australind, WA

## HIDDEN GEM IN CLIFTON PARK

Neat and tidy, three bedroom, one bathroom home in lovely Clifton Park. Neat kitchen with plenty of storage. Separate lounge room with air-conditioning and polished floorboards throughout. Plenty of space in the backyard including a built in cubby house and tyre swing for the little ones.

Large powered work shop and paved patio area. Side access through the carport, perfect for additional car or a boat.

Outside pets considered.

Viewings By Appointment Only!

Price:

\$270 per week

**Lorraine Grassie** 