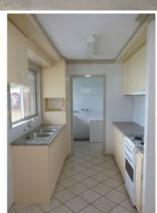

## HIDDEN GEM IN CLIFTON PARK

Neat and tidy, three bedroom, one bathroom home in lovely Clifton Park. Neat kitchen with plenty of storage. Separate lounge room with air-conditioning and polished floorboards throughout. Plenty of space in the backyard including a built in cubby house and tyre swing for the little ones.