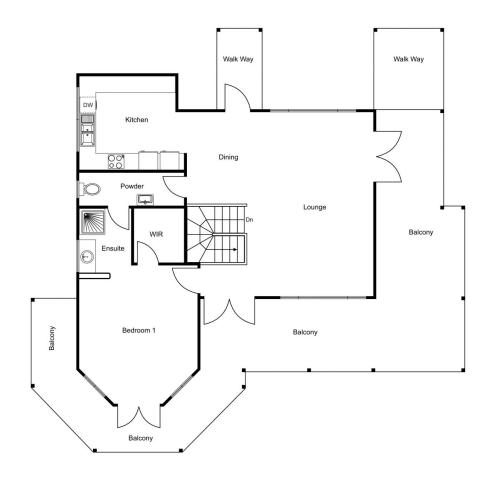

## **PICTURE PERFECT - ACT NOW!**

Uncompromising in quality, flawless in design and ideally positioned directly opposite to the estuary with incredible views, this home offers everything you have been searching for. This picture perfect Cedar Homes 2007 built residence boasts pure elegance and has an incredible sense of light and space. Featuring a magnificent street front fa-ade, large balcony and veranda and a well thought out floor plan you really don't want to miss out on viewing and securing this beautiful home. For more information or to arrange a private viewing call exclusive selling agent Tim Cooper today.