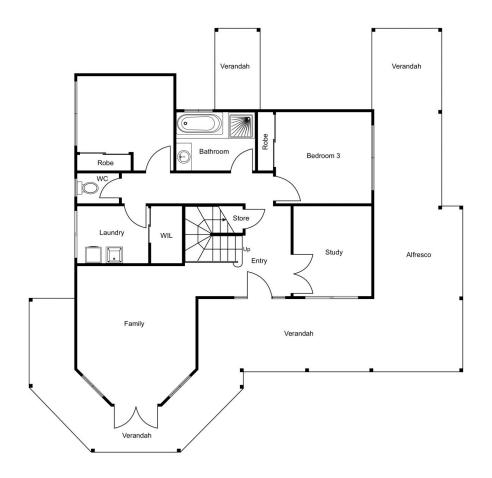

## GROUND LEVEL:

Family room with striking views of the estuary and double doors leading onto the alfresco Practical laundry with walk in linen press

For more details please visit : https://www.summitbunbury.com.au/5312169