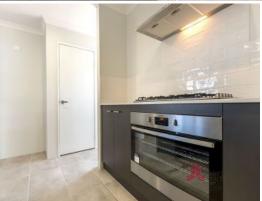

Boasting 3 bedrooms 2 bathrooms with beautiful raking ceilings to living & dining area, this gorgeous home is perfect for those who love to entertain.

The galley kitchen features a built-in pantry, breakfast bar and loads of storage options. A spacious open plan living flows seamlessly onto the good sized alfresco, creating a flexible space ideal for indoor/outdoor living.