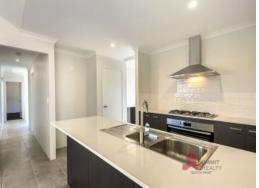

Boasting 3 bedrooms 2 bathrooms with beautiful raking ceilings to living & dining area, this gorgeous home is perfect for those who love to entertain.

The galley kitchen features a built-in pantry, breakfast bar and loads of storage options. A spacious open plan living flows seamlessly onto the good sized alfresco, creating a flexible space ideal for indoor/outdoor living.