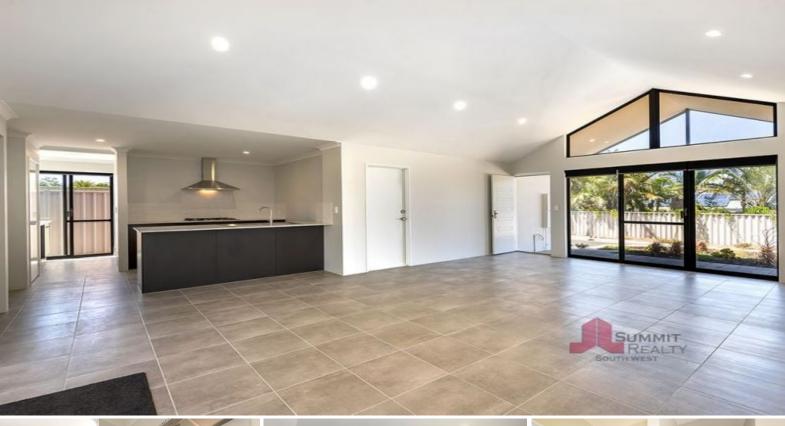

Boasting 3 bedrooms 2 bathrooms with beautiful raking ceilings to living & dining area, this gorgeous home is perfect for those who love to entertain.

The galley kitchen features a built-in pantry, breakfast bar and loads of storage options. A spacious open plan living flows seamlessly onto the good sized alfresco, creating a flexible space ideal for indoor/outdoor living.