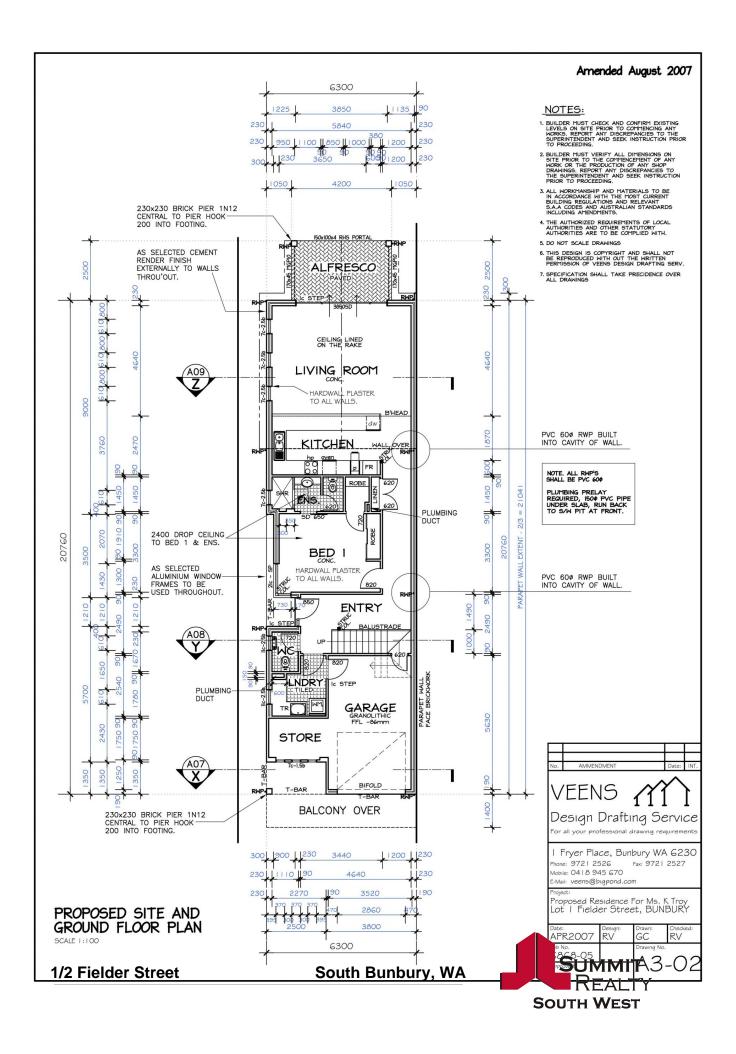

## DOWNSTAIRS

- Master bedroom includes BIR plus sliding door with split system and ensuite

- Open plan kitchen, meals and family area boasting beautiful cathedral ceilings

- Kitchen equipped with quality stainless steel appliances, dishwasher, overhead cupboards, fridge recess, Corian bench tops with a fabulous amount of bench space. This kitchen would make you the any of any chef!!

- Powder Room
- Split system in open plan living area

For more details please visit : https://www.summitbunbury.com.au/5312396

| Pr | ice: |  |
|----|------|--|
|    |      |  |

\$460000

Water Rates:

Council Rates: \$2,293.75/year (approx) \$1,169.55/year (approx)