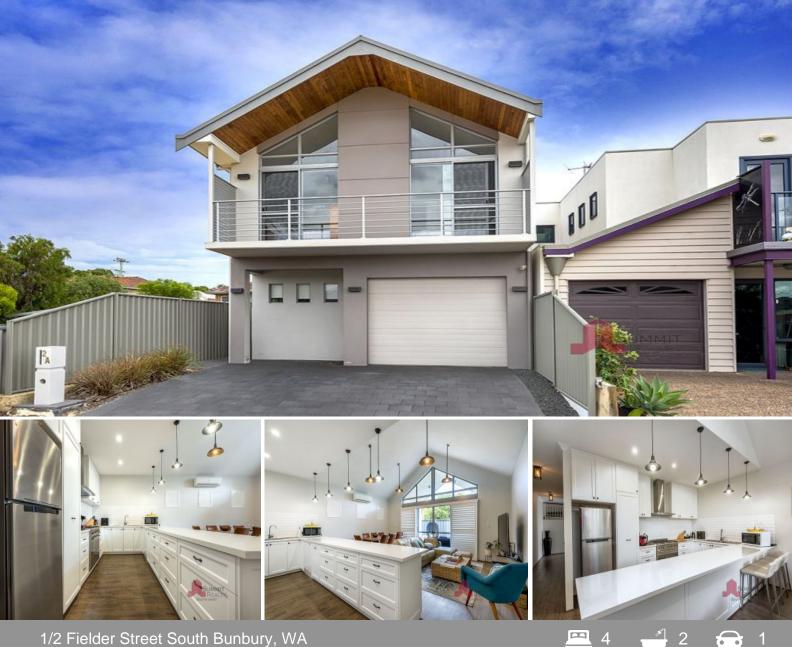

## SIMPLY THE BEST

## DOWNSTAIRS

- Master bedroom includes BIR plus sliding door with split system and ensuite

- Open plan kitchen, meals and family area boasting beautiful cathedral ceilings

- Kitchen equipped with quality stainless steel appliances, dishwasher, overhead cupboards, fridge recess, Corian bench tops with a fabulous amount of bench space. This kitchen would make you the any of any chef!!

- Powder Room
- Split system in open plan living area

For more details please visit : https://www.summitbunbury.com.au/5312396

| Pr | ice: |  |
|----|------|--|
|    |      |  |

\$460000

Water Rates:

Council Rates: \$2,293.75/year (approx) \$1,169.55/year (approx)