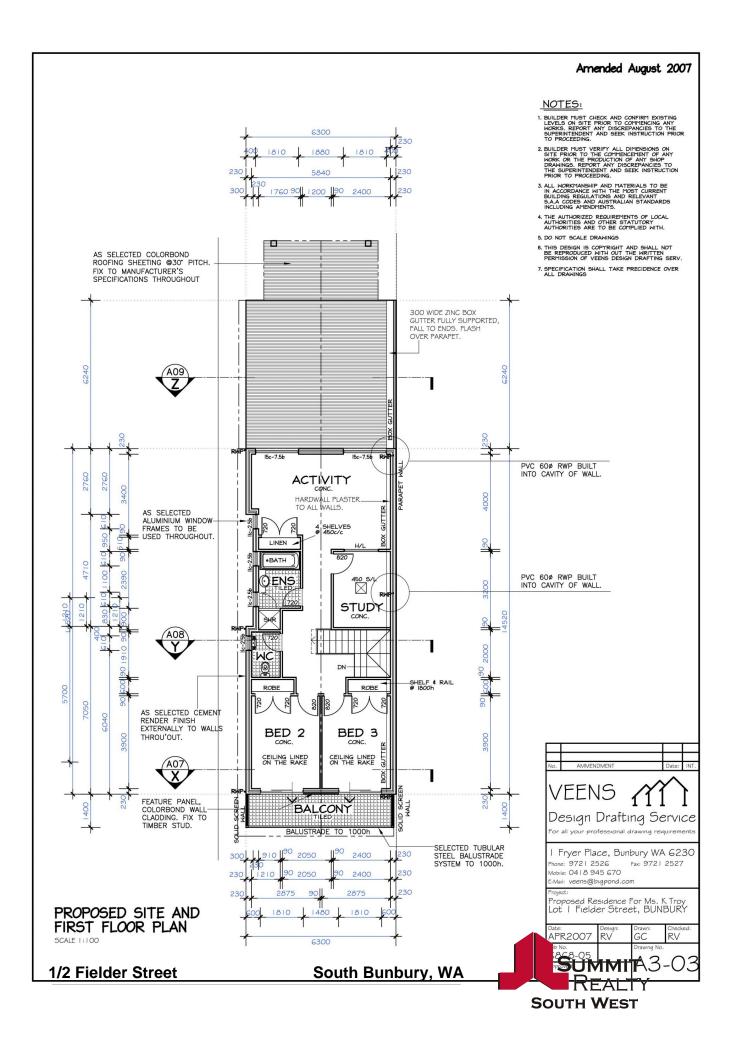

## DOWNSTAIRS

- Master bedroom includes BIR plus sliding door with split system and ensuite

- Open plan kitchen, meals and family area boasting beautiful cathedral ceilings

- Kitchen equipped with quality stainless steel appliances, dishwasher, overhead cupboards, fridge recess, Corian bench tops with a fabulous amount of bench space. This kitchen would make you the any of any chef!!

- Powder Room
- Split system in open plan living area

For more details please visit : https://www.summitbunbury.com.au/5312396

| Pr | ice: |  |
|----|------|--|
|    |      |  |

\$460000

Water Rates:

Council Rates: \$2,293.75/year (approx) \$1,169.55/year (approx)