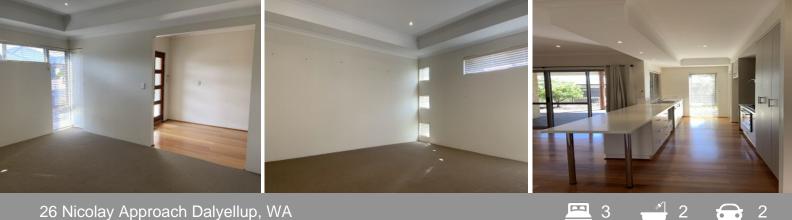

This 3 bedroom, 2 bathroom home has a dishwasher, air conditioning and a large outdoor living space which features a built in bbq to make the perfect evening overlooking the lake. \$420 per week, pets are considered. Price: