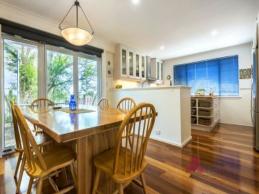

## TRULY ONE OF A KIND!

Property features you'll love:

Tucked away at the end of a driveway giving you a sense of privacy and seclusion

Open plan kitchen and dining room with 900mm wide SMEG oven, wooden benchtops and modern cabinetry

Leading off from the dining room you have the spacious outdoor entertaining area which gives you a stunning outlook

Great sized front lounge

Upstairs you have a spacious and open plan master retreat with striking ensuite complete with a bath looking over the greenery and plantation shutters