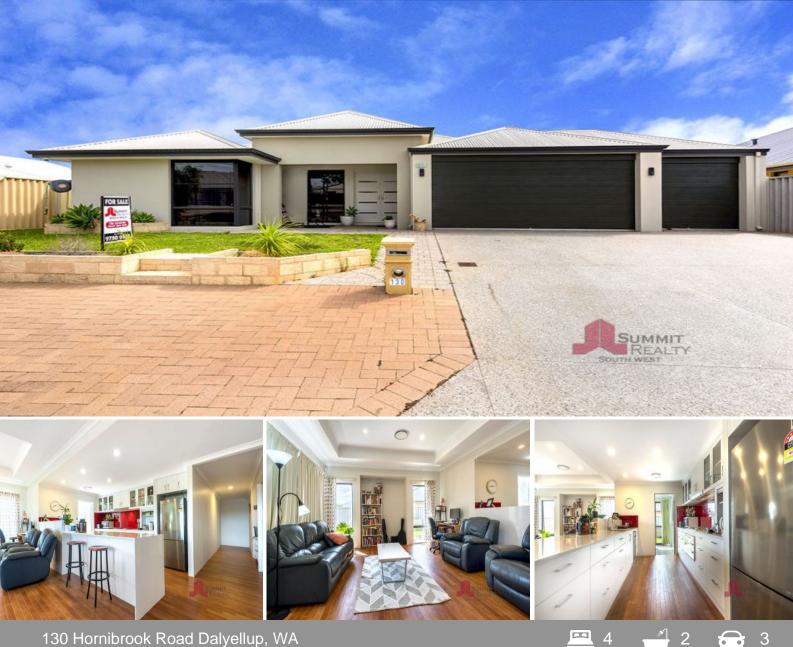

## **MODERN & LOW MAINTANENCE LIVING**

Ideally situated and just a short drive away from Dalyellup Primary School sits this four bedroom and two bathroom executive quality built home on 649m2. This well thought out floor plan has been designed for the modern family with spacious living areas, stunning master retreat and a backyard that requires little maintenance! With so many other features to mention you really need to inspect this property to really appreciate it, call exclusive selling agent Tim Cooper today for more information or to arrange a private viewing!

Property features include:

Triple automatic garage and extra parking on the verge Low maintenance front lawns and gardens Spacious open plan living and dining Large and extremely functional kitchen with waterfall stone bench tops, 900mm stainless st