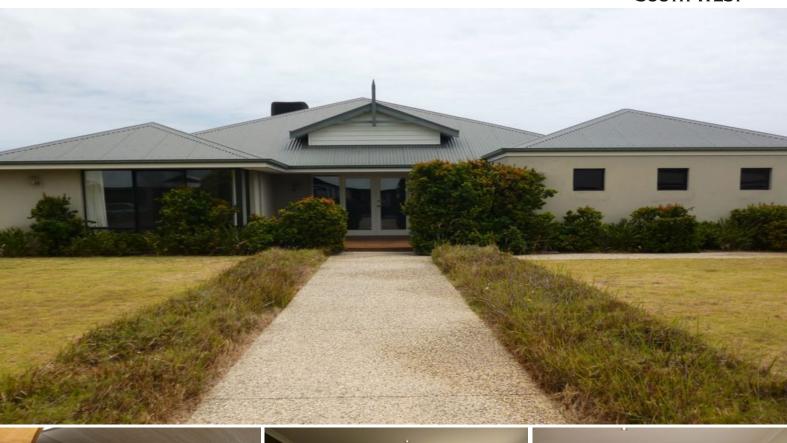

## TREENDALE DIAMOND!

This modern family home is located in the heart of Treendale. This ex display home features high ceilings and jarrah floors. Four large bedrooms and with build in robes and walk in robe to the master suite. Two stylish bathrooms. Separate lounge room and dining areas and with open planned kitchen and family. Ducted Evaporative air-conditioning throughout. Enjoy the warm summer months on area deck with water feature and lush gardens. Located across the road from the local park and a short walk to Treendale Primary School. Pets considered. Lawn mowing is included in the rent.