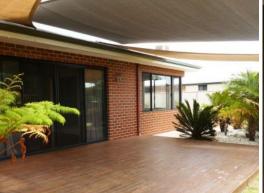

## TREENDALE DIAMOND!

This modern family home is located in the heart of Treendale. This ex display home features high ceilings and jarrah floors. Four large bedrooms and with build in robes and walk in robe to the master suite. Two stylish bathrooms. Separate lounge room and dining areas and with open planned kitchen and family. Ducted Evaporative air-conditioning throughout. Enjoy the warm summer months on area deck with water feature and lush gardens. Located across the road from the local park and a short walk to Treendale Primary School. Pets considered. Lawn mowing is included in the rent.