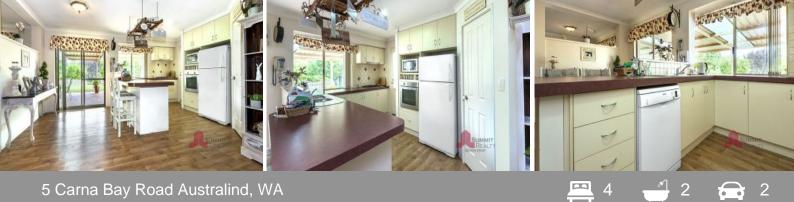

Property features include:

-Spacious master suite with walk in robes and ensuite bathroom

-Open plan kitchen and dining area

-Large kitchen with breakfast bar, large fridge recess, overhead cupboards,

dishwasher