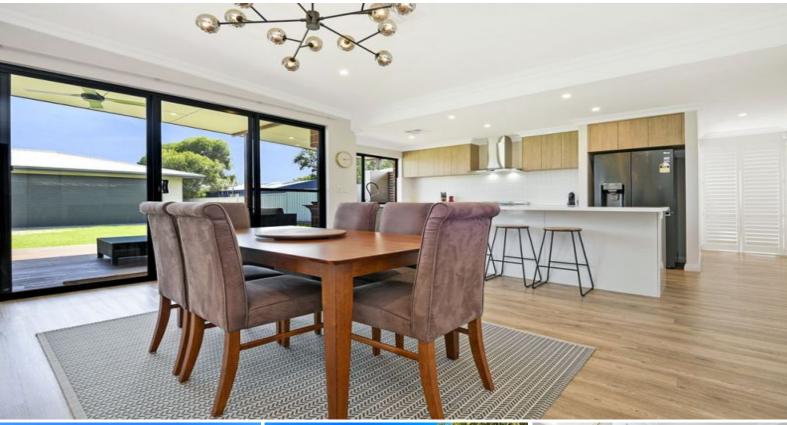

Functional laundry with stone benches and plenty of storage

Second toilet and powder room in laundry area

Open plan dining and living room giving access to the outdoor alfresco Plantation shutters throughout the home