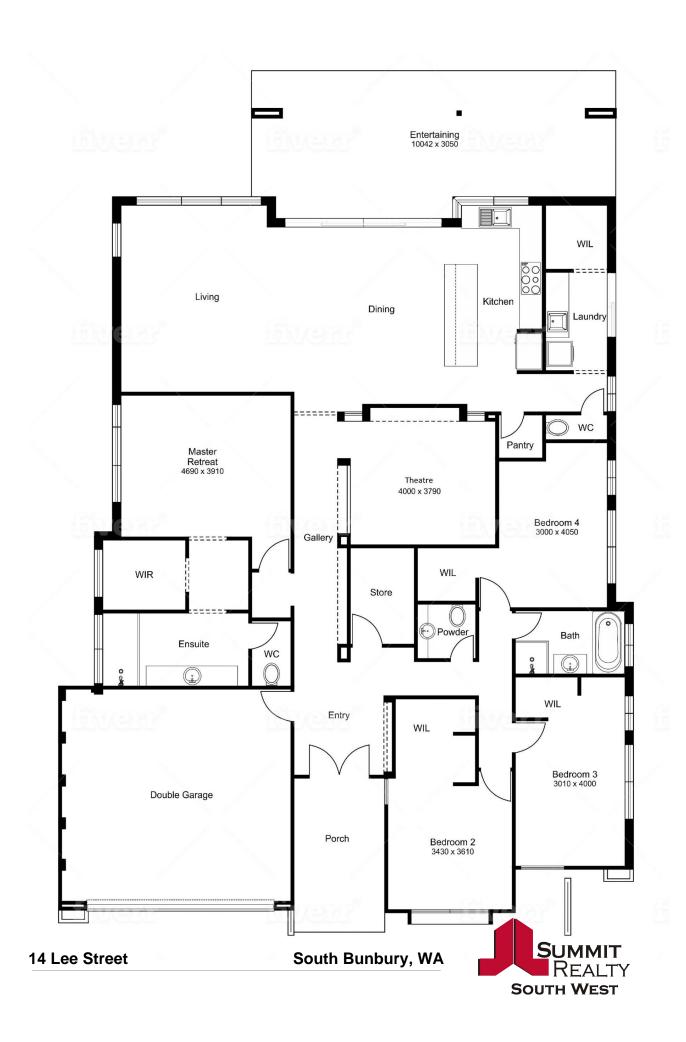

## SPECTACULAR BESPOKE SOUTH BUNBURY RESIDENCE

Property features you'll love:

Large boardwalk style entry to feature front door

Spacious master retreat features walk in robe, stunning ensuite with double shower heads, double vanity with plenty of storage space

Three secondary bedrooms are large in size and feature built in robes

Main bathroom is modern and has separate shower and bath as well as powder room with toilet across the hall

Separate theatre/second living space

Functional laundry with stone benches and plenty of storage

Second toilet and powder room in laundry area

Open plan dining and living room giving access to the outdoor alfresco Plantation shutters throughout the home