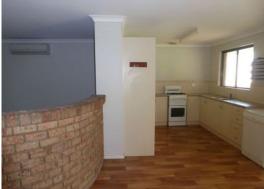

Features Include:

- -Lounge with gas bayonet and wall mounted split system
- -Open plan kitchen and dining
- -Dishwasher
- -Gas cooking
- -Modern kitchen, bathroom and laundry
- -Linen Cupboard
- -Separate Bath & Shower to bathroom