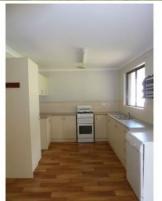

Features Include:

- -Lounge with gas bayonet and wall mounted split system
- -Open plan kitchen and dining
- -Dishwasher
- -Gas cooking
- -Modern kitchen, bathroom and laundry
- -Linen Cupboard
- -Separate Bath & Shower to bathroom