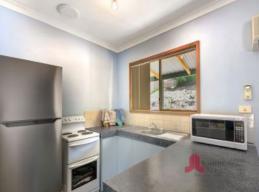

Built in 1995 this hardiplank home sits on an 801m2 block.

Come inside and you will find:

Large open plan living area with vertical blinds and easy care vinyl floors and a carpeted area for the lounge. There is plenty of room to accommodate both lounge and dining areas.