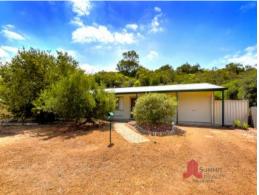

Built in 1995 this hardiplank home sits on an 801m2 block.

Come inside and you will find:

Large open plan living area with vertical blinds and easy care vinyl floors and a carpeted area for the lounge. There is plenty of room to accommodate both lounge and dining areas.