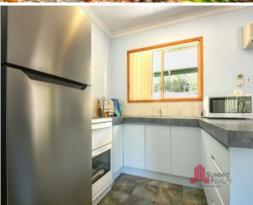

Built in 1995 this hardiplank home sits on an 801m2 block.

Come inside and you will find:

Large open plan living area with vertical blinds and easy care vinyl floors and a carpeted area for the lounge. There is plenty of room to accommodate both lounge and dining areas.