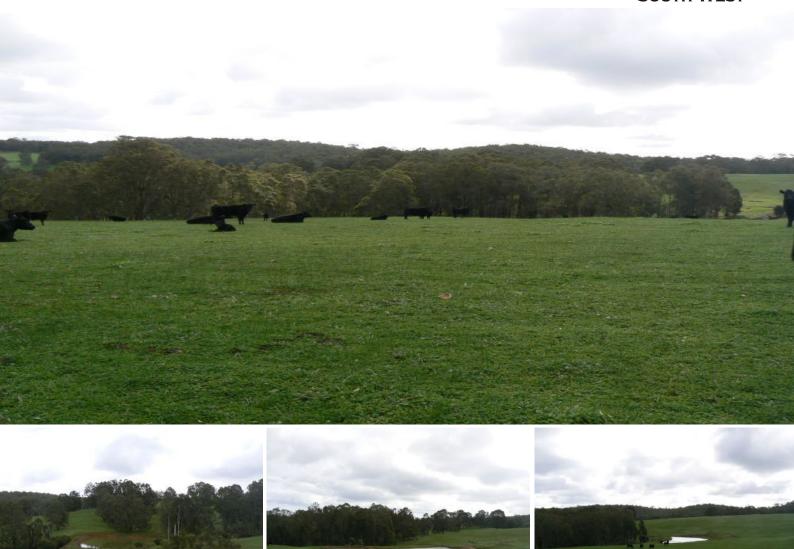

## **QUALITY GRAZING PROPERTY**

This beautiful property has been set up for, and is currently, running cattle over it. Approximately three quarters of the property is cleared and pastured down with good strong grasses. All the cleared property is slightly undulating and you could cut hay over most of it. The treed country is steep in places and has a winter creek running through it. Cattle graze through there with no problems. A small shed with basic living quarters sits alongside a set of steel cattle yards. Call Chris today to discuss the wonderful opportunity this property presents!