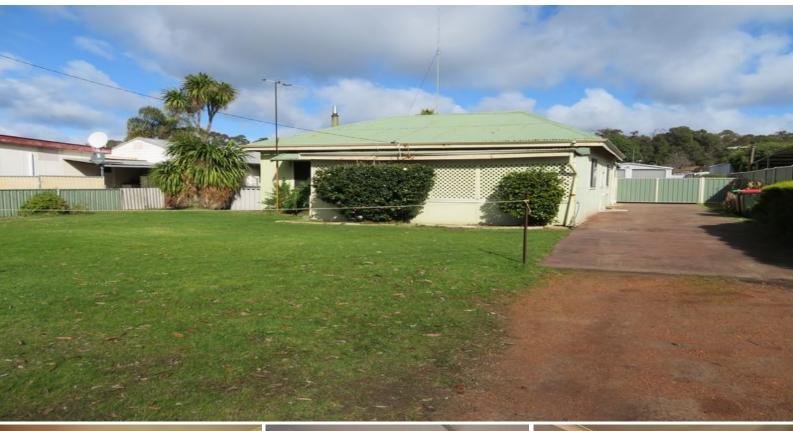

## FULL OF CHARACTER | LARGE SECURE YARD

Available for rent and full of character this home is located within walking distance to Allanson Primary School and next to the General Store/Post Office. The home offers three bedrooms and one functional bathroom with two separate toilets. The lounge room is fitted with air-conditioning and a cosy log fire, opening onto the large kitchen featuring ample bench and cupboard space. A semi enclosed private front veranda and a fully enclosed rear sunroom are added benefits along with side access to a large powered double lock up garage.