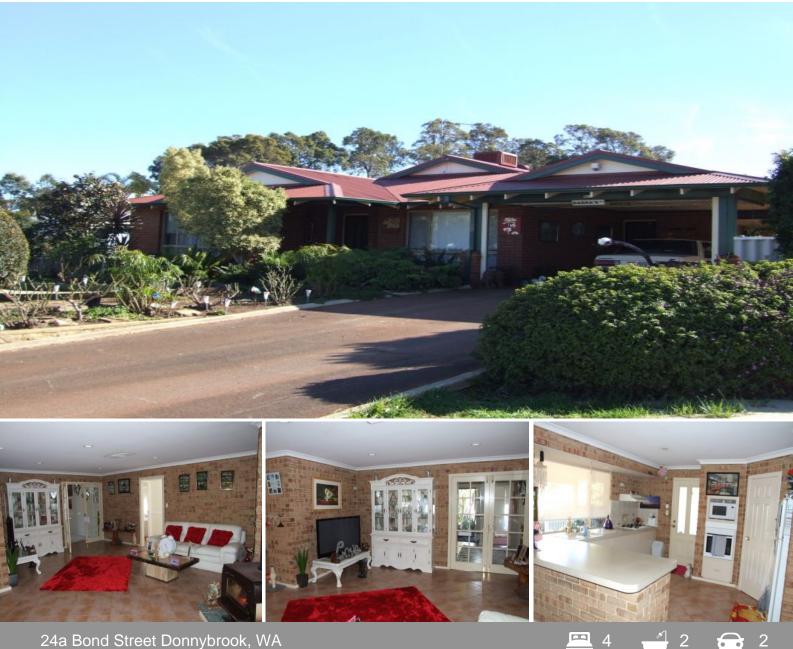

## **IMMACULATE INSIDE & OUT!**

After a beautiful, exceptional quality 4 bedroom, 2 bathroom home- Then look no further! This immaculately kept, spacious home with beautiful gardens will suit the needs of any family. This home offers a formal lounge, open plan kitchen/meals/family areas with feature brick throughout. Evaporative ducted air conditioning and a wood fire have you covered for all round comfort. Outside you will find a great outdoor living space, ideal for entertaining, overlooking manicured gardens. At the rear of the property is a powered shed with its own driveway access.