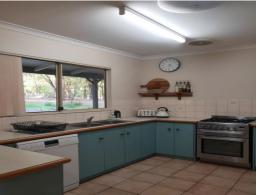

## LARGE NATIVE BLOCK

Property features: master bedroom with walk in robe, spacious lounge room with reverse cycle air con and study nook, kitchen with dishwasher and ceiling fan, dining room adjacent kitchen, spacious main bathroom with separate bath and shower with additional toilet, second toilet located off laundry, single carport with roller door, medium/large shed with roller door, garden shed for extra storage, concrete driveway with room for extra cars, spacious bush block with room for the family to grown, approx 4km to local Shopping Centre.