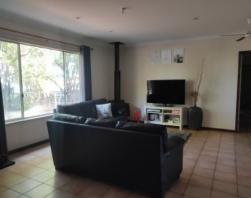

## LARGE NATIVE BLOCK

Property features: master bedroom with walk in robe, spacious lounge room with reverse cycle air con and study nook, kitchen with dishwasher and ceiling fan, dining room adjacent kitchen, spacious main bathroom with separate bath and shower with additional toilet, second toilet located off laundry, single carport with roller door, medium/large shed with roller door, garden shed for extra storage, concrete driveway with room for extra cars, spacious bush block with room for the family to grown, approx 4km to local Shopping Centre.