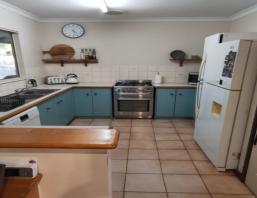

## LARGE NATIVE BLOCK

Property features: master bedroom with walk in robe, spacious lounge room with reverse cycle air con and study nook, kitchen with dishwasher and ceiling fan, dining room adjacent kitchen, spacious main bathroom with separate bath and shower with additional toilet, second toilet located off laundry, single carport with roller door, medium/large shed with roller door, garden shed for extra storage, concrete driveway with room for extra cars, spacious bush block with room for the family to grown, approx 4km to local Shopping Centre.