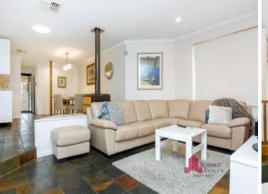

## **NEAT STARTER OR DOWNSIZER**

Perfectly positioned in a leafy section of Eaton, occupying a generous 776m2 block is this three bedroom, one bathroom home. Boasting a sizable interior with multiple living areas and generous bedrooms ideal for accommodating the growing family. Situated to the rear of the home is a domed patio perfect for entertaining. Walk up the stairs to your own retained garden, 2 garden sheds plus your own vegie garden, this home ticks a lot of boxes. It needs to be seen in the flesh to be fully appreciated, so call today and secure a private viewing.