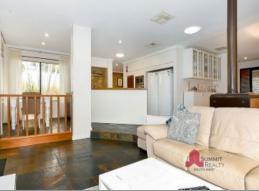

## **NEAT STARTER OR DOWNSIZER**

Perfectly positioned in a leafy section of Eaton, occupying a generous 776m2 block is this three bedroom, one bathroom home. Boasting a sizable interior with multiple living areas and generous bedrooms ideal for accommodating the growing family. Situated to the rear of the home is a domed patio perfect for entertaining. Walk up the stairs to your own retained garden, 2 garden sheds plus your own vegie garden, this home ticks a lot of boxes. It needs to be seen in the flesh to be fully appreciated, so call today and secure a private viewing.