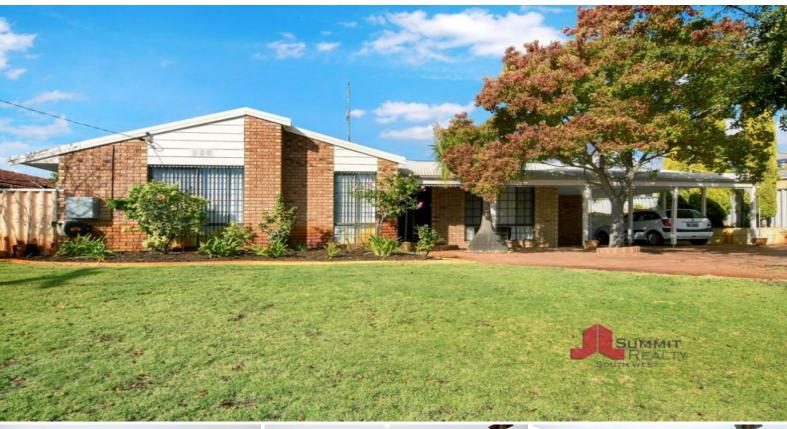

47 Hale Street Eaton, WA

#

3

1

## **NEAT STARTER OR DOWNSIZER**

Perfectly positioned in a leafy section of Eaton, occupying a generous 776m2 block is this three bedroom, one bathroom home. Boasting a sizable interior with multiple living areas and generous bedrooms ideal for accommodating the growing family. Situated to the rear of the home is a domed patio perfect for entertaining. Walk up the stairs to your own retained garden, 2 garden sheds plus your own vegie garden, this home ticks a lot of boxes. It needs to be seen in the flesh to be fully appreciated, so call today and secure a private viewing.