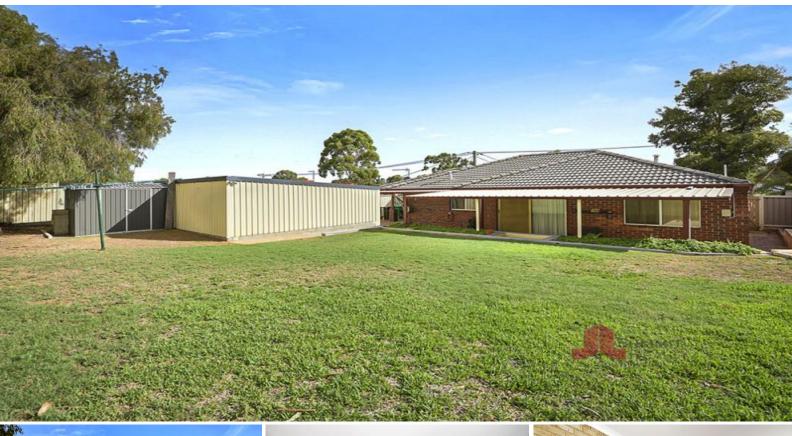

## 22 Littlefair Drive Withers, WA

## SIDE ACCESS WITH A POWERED WORKSHOP - WHAT MORE COULD YOU WANT?

This rental property has it all; spacious living areas, three great sized bedrooms, modern renovated bathroom, spacious block size with quality fencing and a great sized workshop/shed. this property is conveniently located close to St Josephs Catholic Primary School. Pets considered upon application.