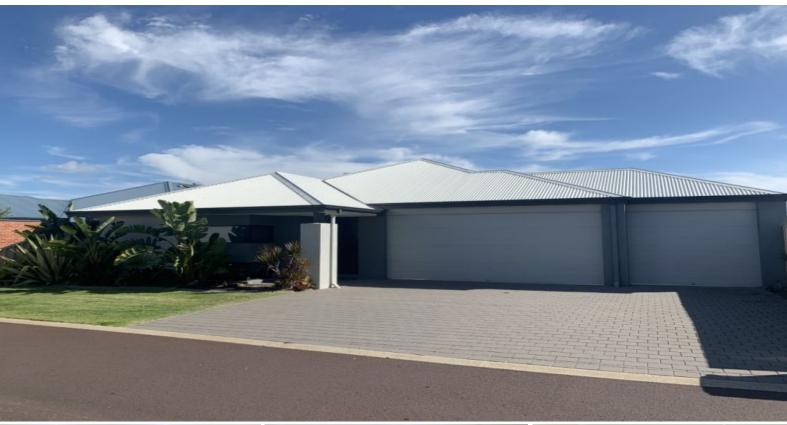

39 Castlereagh Vista Millbridge, WA

## MODERN FAMILY HOME INCLUDING LAWN MOWING!

Located moments from the popular Eaton Fair precinct with an array of shopping and dining options at your fingertips, this well presented four bedroom, two bathroom family home will tick all of the boxes. All bedrooms are of good size and the master bedroom featuring a spacious walk in robe with endless storage, ensuite and separate toilet. All minor bedrooms are carpeted and feature built in robes.

Enjoy outdoor entertaining year round with the massive patio area featuring caf- blinds overlooking luscious tropical gardens. Vehicle access from the three bay garage into the patio area for convenient storage for a trailer or boat.