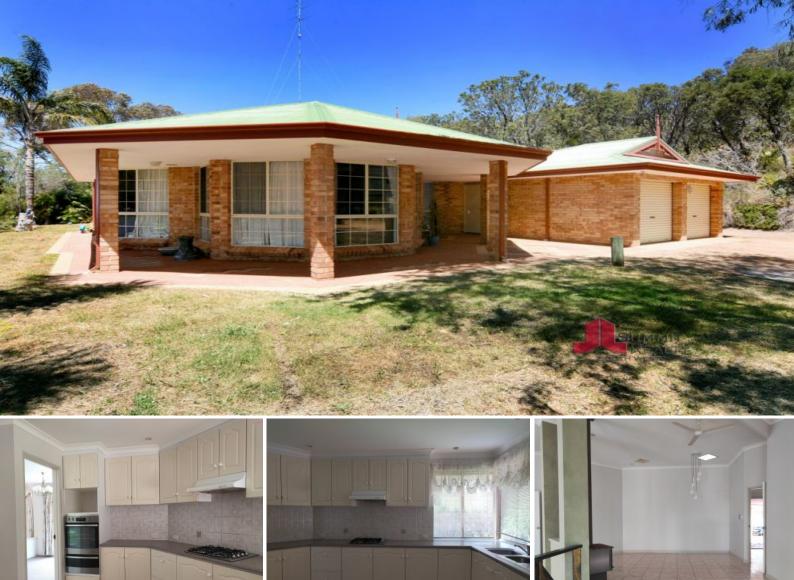

## HUGE HOME + WORKSHOP

Property features; large master bedroom with ensuite and corner bath + walk in robe, 3 spacious minor bedrooms all with robes, large kitchen with benchspace and walk in pantry, formal dining room, family living area with built in bar, separate study/home office, lock up garage, large gable patio for entertaining, large workshop to rear, family pet considered upon application, approx 2.6km to Australind Shopping Centre and 3.1km to Parkfield Primary School.

\* Please note that air-con is not in working order and will not be repaired \*

Price:

\$480.00 per week

**Lorraine Grassie** 

For more details please visit : https://www.summitbunbury.com.au/5349268