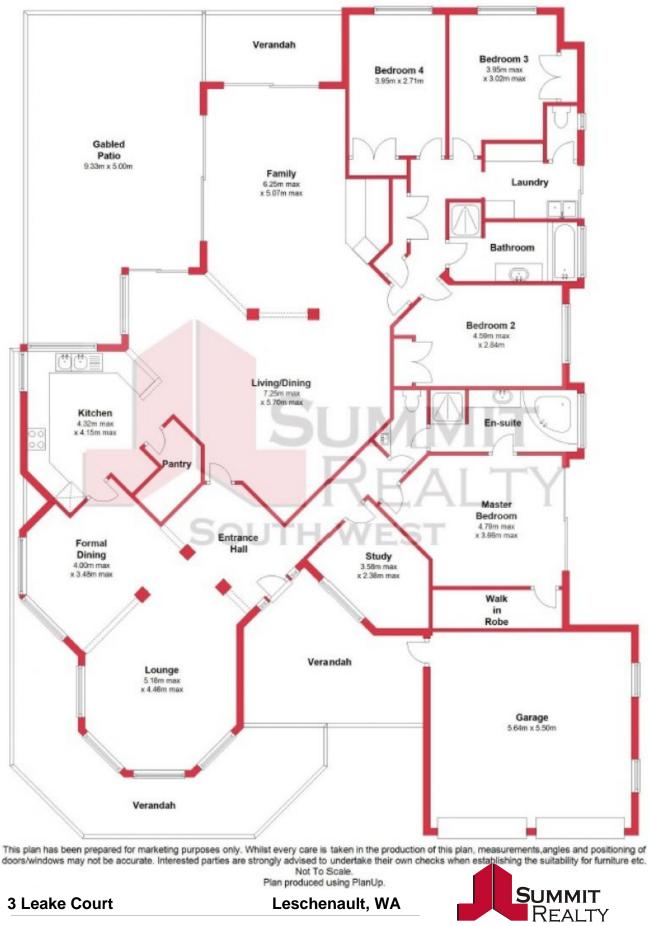

## HUGE HOME + WORKSHOP

Property features; large master bedroom with ensuite and corner bath + walk in robe, 3 spacious minor bedrooms all with robes, large kitchen with benchspace and walk in pantry, formal dining room, family living area with built in bar, separate study/home office, lock up garage, large gable patio for entertaining, large workshop to rear, family pet considered upon application, approx 2.6km to Australind Shopping Centre and 3.1km to Parkfield Primary School.

## Ground Floor

SOUTH WEST

**3 Leake Court**