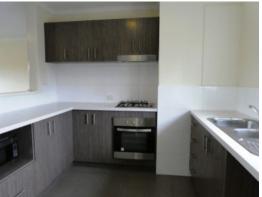

## **COSY SECURE UNIT**

Features include:

- Included appliances: fridge, washing machine and dryer
- Reverse cycle air conditioning to main living area
- Master bedroom with built in wardrobe
- Large shower to the bathroom
- Open plan living
- Located approximately 2 km to local shopping centre, parks, schools, public transport and the South West Sport & Recreation Centre
- Automatic gated parking with one parking bay
- Well maintained gardens throughout complex
- Communal pergola situated in the middle of the grounds