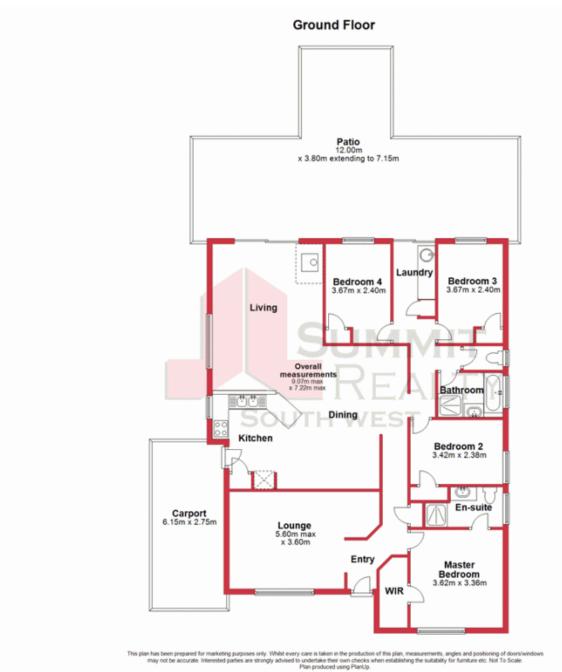

The kitchen overlooks the open plan living and dining area with ceiling fans and wood fireplace.

A master bedroom features a walk-in robe, ensuite and split system aircon, while the 3 minor bedrooms each have built in robes.