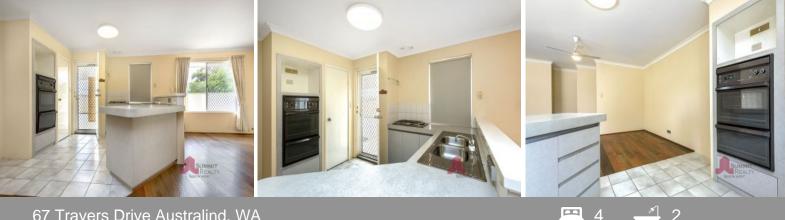

The kitchen overlooks the open plan living and dining area with ceiling fans and wood fireplace.

A master bedroom features a walk-in robe, ensuite and split system aircon, while the 3 minor bedrooms each have built in robes.