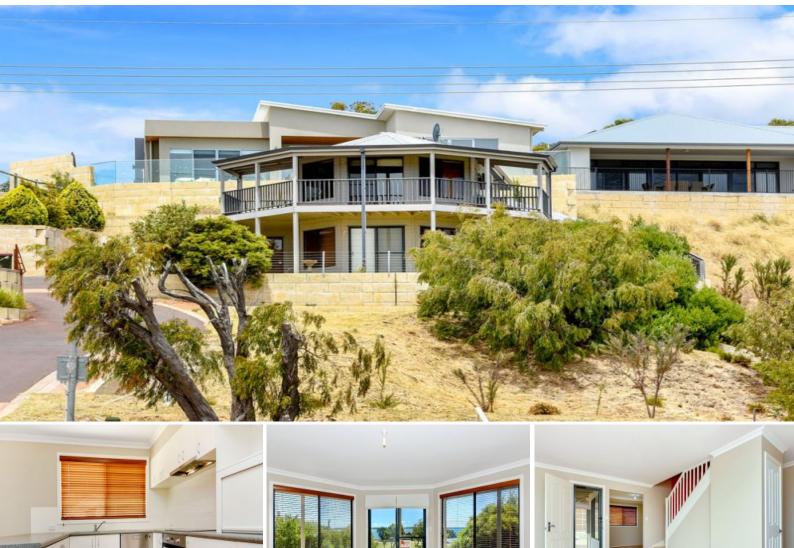

4/215 Old Coast Road Australind, WA

## ESTUARY LIVING WITH UNINTERRUPTED PANORAMIC VIEWS

This magnificent and modern double storey three bedroom, two bathroom home with spectacular sweeping estuary and ocean views is so special!

This low maintenance property is ideally located within a short walking distance to Australind Shopping Centre, Medical facilities and Estuary foreshore.

## Features Include:

- timber flooring and neutral colours throughout
- large living area and dining room all located downstairs
- spacious kitchen
- two large bedrooms with built in robes
- 8 Solar Panels