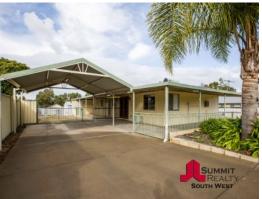

28 Simpson Street Collie, WA

#

3

## **EXCELLENT FAMILY HOME!**

This excellent family home is well located just 5 minutes from the CBD and a short drive to Fairview Primary School and the Collie Hospital. This property has excellent potential for first home buyers or a young family looking for room.

Features of this property include:

- -Hardiplank and Iron home on 1012m2 block
- -3 bedrooms, 1 bathroom with a separate bath and shower
- -Spacious laundry
- -Great family size kitchen/dining area
- -Kitchen with breakfast bar, corner pantry, double fridge recess and free-standing gas stove.
- -Solar Hart HWS