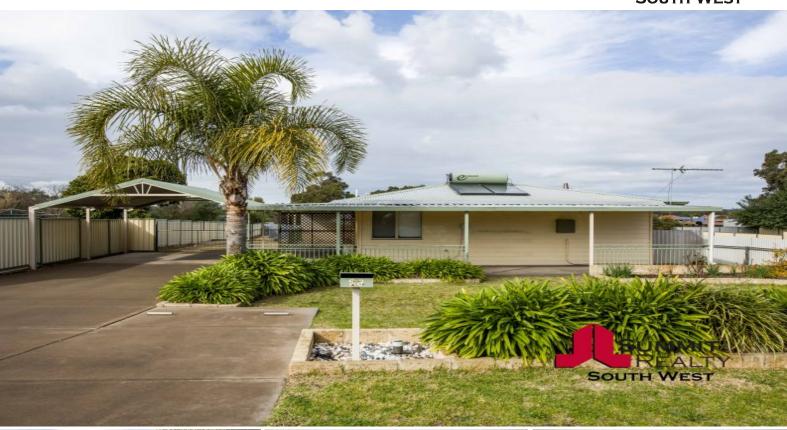

28 Simpson Street Collie, WA

#

3

## **EXCELLENT FAMILY HOME!**

This excellent family home is well located just 5 minutes from the CBD and a short drive to Fairview Primary School and the Collie Hospital. This property has excellent potential for first home buyers or a young family looking for room.

Features of this property include:

- -Hardiplank and Iron home on 1012m2 block
- -3 bedrooms, 1 bathroom with a separate bath and shower
- -Spacious laundry
- -Great family size kitchen/dining area
- -Kitchen with breakfast bar, corner pantry, double fridge recess and free-standing gas stove.
- -Solar Hart HWS