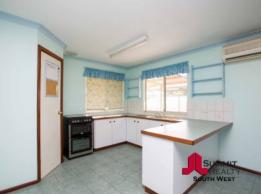

Features of this property include:

- -Hardiplank and Iron home on 1012m2 block
- -3 bedrooms, 1 bathroom with a separate bath and shower
- -Spacious laundry
- -Great family size kitchen/dining area
- -Kitchen with breakfast bar, corner pantry, double fridge recess and free-standing gas stove.
- -Solar Hart HWS