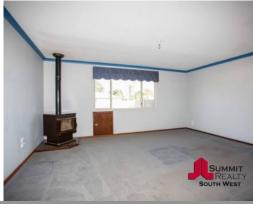

Features of this property include:

- -Hardiplank and Iron home on 1012m2 block
- -3 bedrooms, 1 bathroom with a separate bath and shower
- -Spacious laundry
- -Great family size kitchen/dining area
- -Kitchen with breakfast bar, corner pantry, double fridge recess and free-standing gas stove.
- -Solar Hart HWS