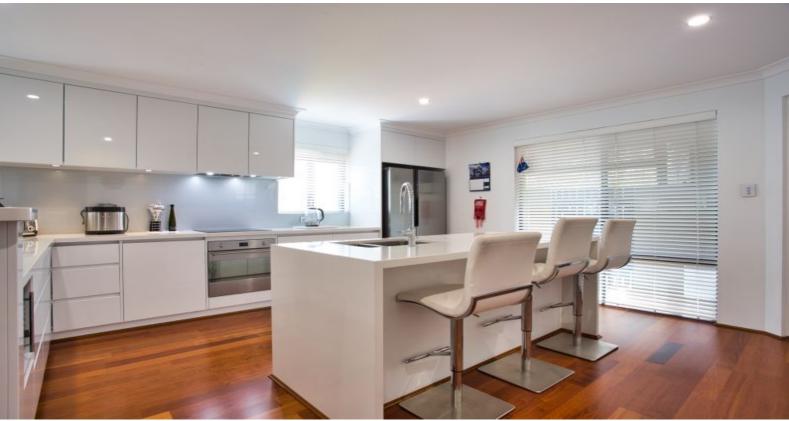

A stunning kitchen features quality fixtures with loads of drawers, bench space and breakfast bar. The family room flows through to the impressive outdoor alfresco zone, complete with timber ceiling and flooring and roller blinds, perfect for use all year round.