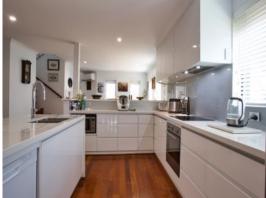

A stunning kitchen features quality fixtures with loads of drawers, bench space and breakfast bar. The family room flows through to the impressive outdoor alfresco zone, complete with timber ceiling and flooring and roller blinds, perfect for use all year round.