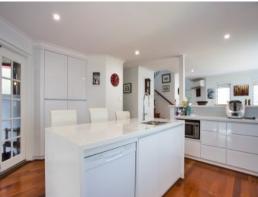

A stunning kitchen features quality fixtures with loads of drawers, bench space and breakfast bar. The family room flows through to the impressive outdoor alfresco zone, complete with timber ceiling and flooring and roller blinds, perfect for use all year round.