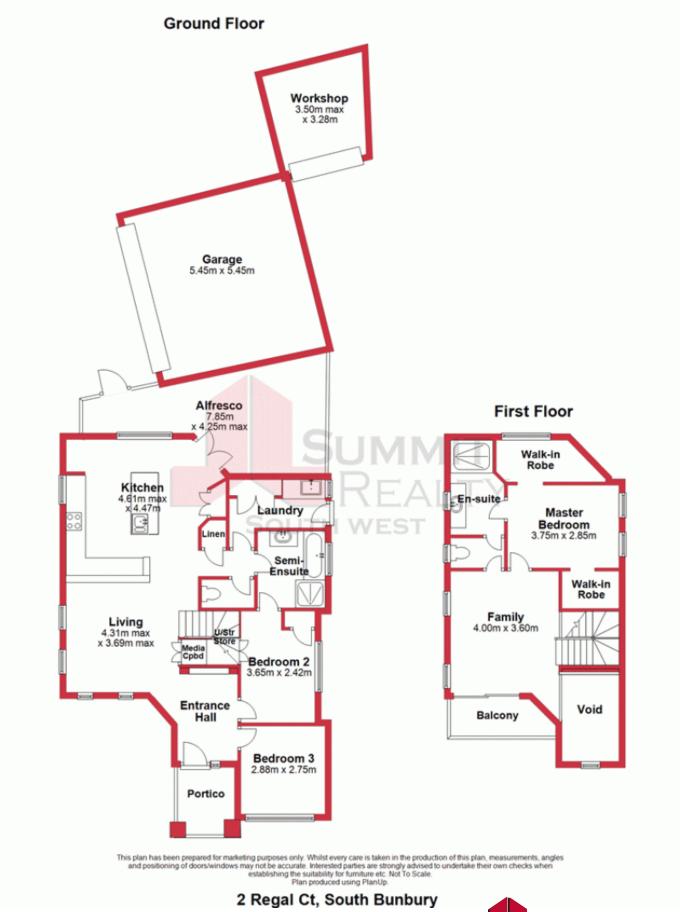

2 Regal Court South Bunbury, WA

## Wake up to amazing views of Bunbury's iconic wetlands

With views of the Bunbury wildlife reserve and just moments from the iconic back beach, you will find this impressive low maintenance home. With 3 bedrooms and 2 bathrooms spread out over two levels, this great property feels fresh and bright.

A stunning kitchen features quality fixtures with loads of drawers, bench space and breakfast bar. The family room flows through to the impressive outdoor alfresco zone, complete with timber ceiling and flooring and roller blinds, perfect for use all year round.

**Price:** From \$510,000

Council Rates: \$2,281.89/year (approx)
Water Rates: \$1,169.55/year (approx)

Adrian Triplett 0419 971 888

Tim Cooper 0437 068 028

For more details please visit : https://www.summitbunbury.com.au/5369093