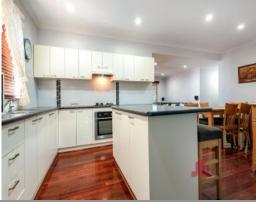

Features include:

- Renovated 3 bedroom and 2 bathroom.
- Study or 4th Bedroom
- Stylish renovated kitchen with lovely neutral colours, plenty of bench space with cupboards, overhead cupboards and drawers, double fridge recess, stainless steel appliances and