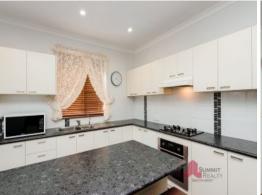

Features include:

- Renovated 3 bedroom and 2 bathroom.
- Study or 4th Bedroom
- Stylish renovated kitchen with lovely neutral colours, plenty of bench space with cupboards, overhead cupboards and drawers, double fridge recess, stainless steel appliances and