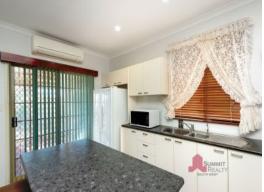

Features include:

- Renovated 3 bedroom and 2 bathroom.
- Study or 4th Bedroom
- Stylish renovated kitchen with lovely neutral colours, plenty of bench space with cupboards, overhead cupboards and drawers, double fridge recess, stainless steel appliances and