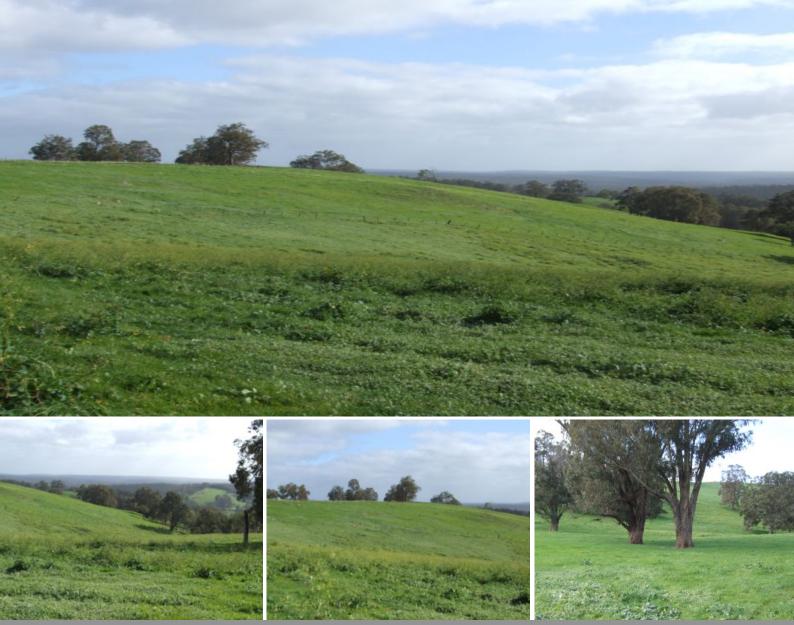

## **Excellen Grazing Property!**

130 acres of prime grazing country in the Upper Capel Road area. A feature of this lovely undulating property is good strong granite soil with some nice stands of trees on the steeper country. Lovely flats that have winter creeks that run through the middle of them also compliment and there are some great building sites with outstanding views to chose from. Currently there are cattle grazing on this property. Call Chris Cain on 0418 922 011 to view.