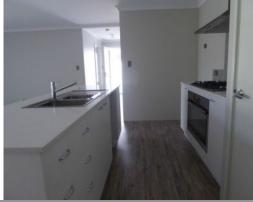

Reverse cycle split system to living area

Kitchen features dishwasher & 5 burner stainless steel gas cooktop & large 900mm electric oven

Wood look vinyl plank flooring

Plush carpet to bedrooms

Double mirrored door built in robes to minor bedrooms