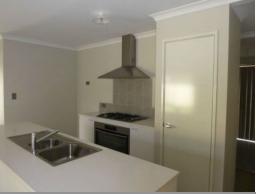

Reverse cycle split system to living area

Kitchen features dishwasher & 5 burner stainless steel gas cooktop & large 900mm electric oven

Wood look vinyl plank flooring

Plush carpet to bedrooms

Double mirrored door built in robes to minor bedrooms