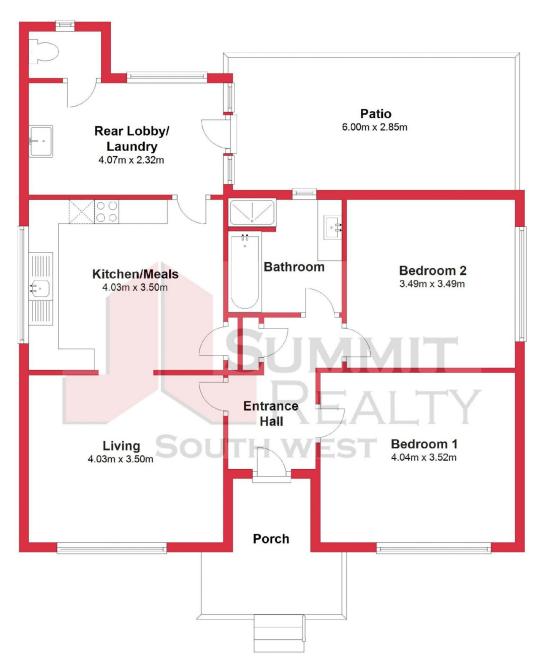

# **Ground Floor**

This plan has been prepared for marketing purposes only. Whilst every care is taken in the production of this plan, measurements, angles and positioning of doors/windows may not be accurate. Interested parties are strongly advised to undertake their own checks when establishing the suitability for furniture etc. Not To Scale.

Plan produced using PlanUp.