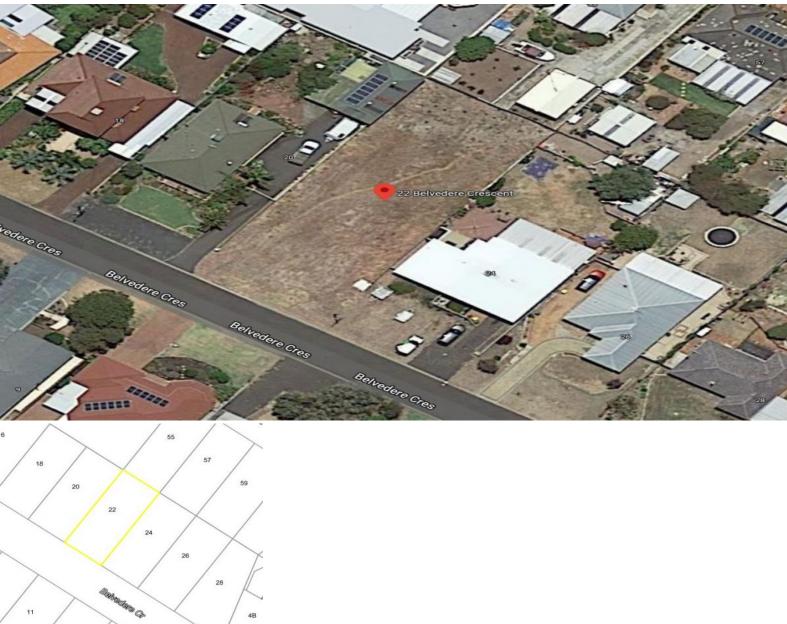

## 22 Belvedere Crescent Eaton, WA

## BACK ON THE MARKET - ACT NOW!

Located in the peaceful neighbourhood of Eaton sits this massive vacant block of land of 911m2. With a wide 20m frontage suitable for a vast array of designs, this block is ready and waiting for someone with a vision to create their masterpiece. Start living your dream today and snap up one of the few remaining vacant lots in the area and enjoy a lifestyle of absolute convenience with Eaton Fair Shopping Centre only a 5 minute drive away! For more information call exclusive selling agent Tim Cooper today!

Zoned - R12.5

**Price:** \$185000

Tim Cooper 0437 068 028

For more details please visit : https://www.summitbunbury.com.au/5378396