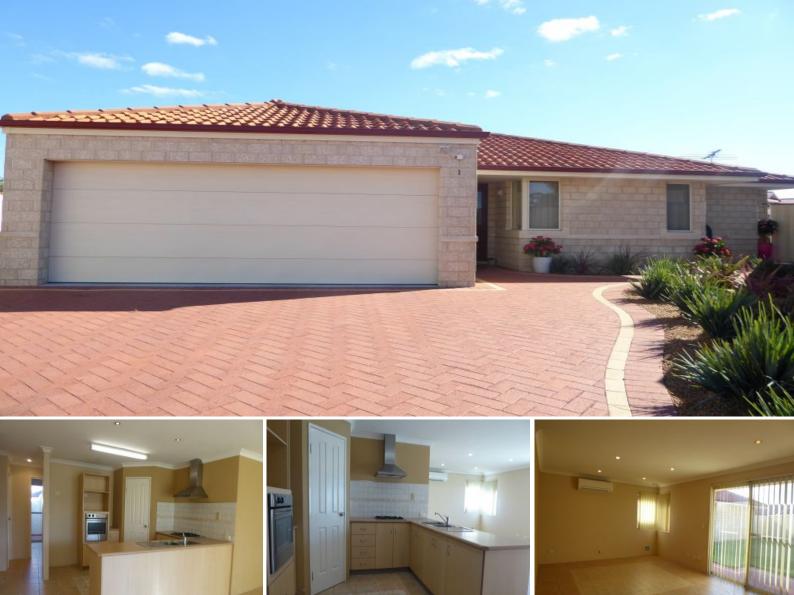

## CONVENIENT LOCATION

Low maintenance 3 bedroom 2 bathroom unit with quality fittings and finishes throughout.

Situated in close proximity to 7-day shopping centre, recreation facilities and primary schools this property features;

Open family / kitchen / meals area Built in robes to all bedrooms Spacious en-suite Double lock up garage with extra storage area Kitchen with gas cook top Gas bayonet Enclosed yard SMALL PETS BY APPLICATION