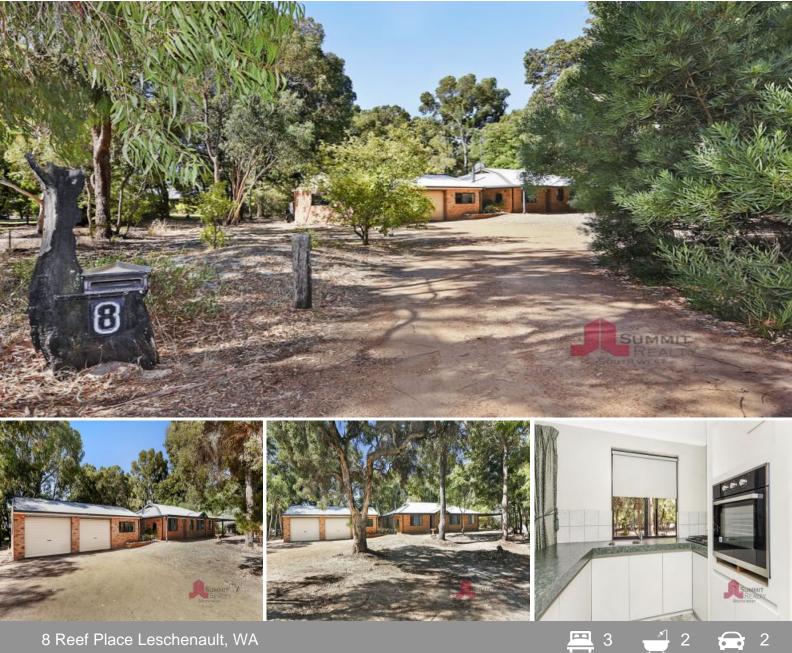

## FEEL LIKE YOUR LIVING IN THE COUNTRY

Situated on a large 3,572m2 block there is room for the whole family. Enjoy nature at it's best. Featuring: 3 bedrooms, 2 bathrooms, two separate living areas, wood fire, reverse cycle air-conditioning, functional kitchen.

The outside area is perfect for any sized family, lots of space! Perfect for the little explorers and kids wanting plenty of space to run around!

Large brick 2 garage/shed with mechanic pit, garden shed with running water, fully reticulated lawns and gardens, located in a quiet cul de sac location.