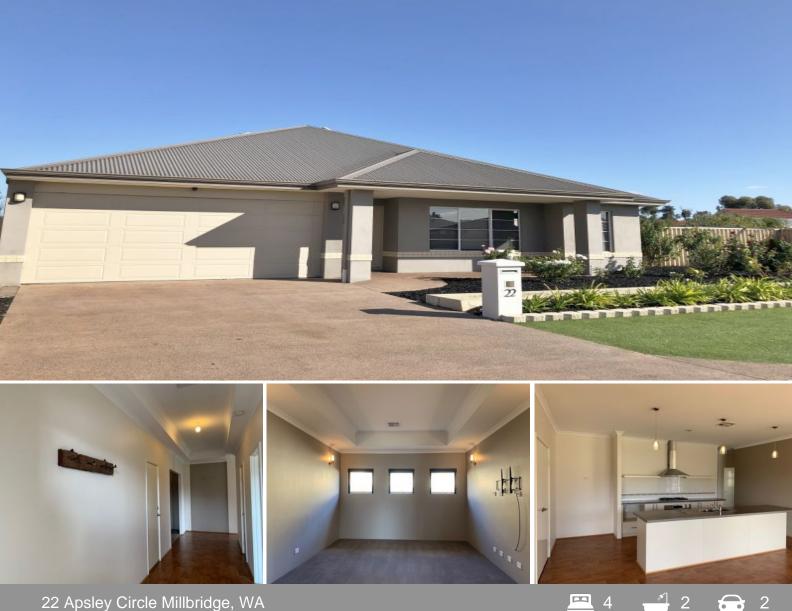

## 22 Apsley Circle Millbridge, WA

## LARGE FAMILY HOME WITH 2X GARDEN SHEDS!

Look no further! This modern four bedroom two bathroom home has all you need and more! Featuring a large theatre room perfect for those family movie nights, a large open plan living/dining/kitchen area with a large pantry, dishwasher and plenty of bench space for those who love to cook.

Property Features Include:

- Four bedrooms plus nursery/parent retreat
- Ducted air-conditioning
- Wood heater
- Open plan kitchen, living & dining

For more details please visit : https://www.summitbunbury.com.au/5399973