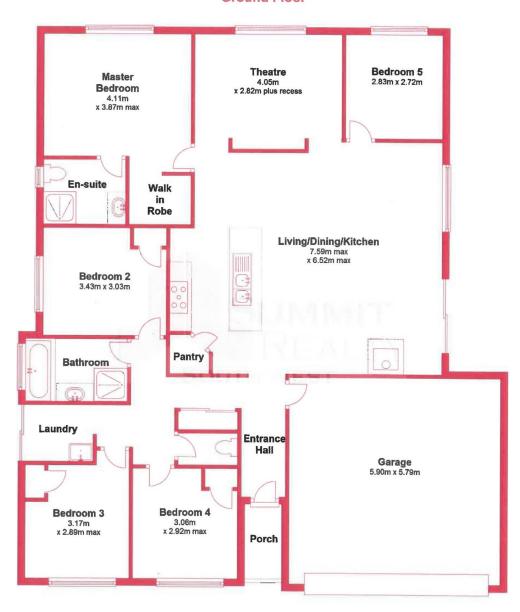

## LARGE FAMILY HOME!

This huge modern family home will cater for a large family and is well located near bushland and only a short drive from the Collie CBD, schools and more! The home offers 5 bedrooms and the master suite has an en suite bathroom, walk in robe and backyard views. The other 4 bedrooms have built in robes and a theatre room that can double as a large study with views to the yard.

## **Ground Floor**

This plan has been prepared for marketing purposes only. Whilst every care is taken in the production of this plan, measurements, angles and positioning of doors/windows may not be accurate. Interested parties are strongly advised to undertake their own checks when establishing the suitability for furniture etc.

Not To Scale.

Plan produced using PlanUp.

6 Cunningham Crescent, Collie