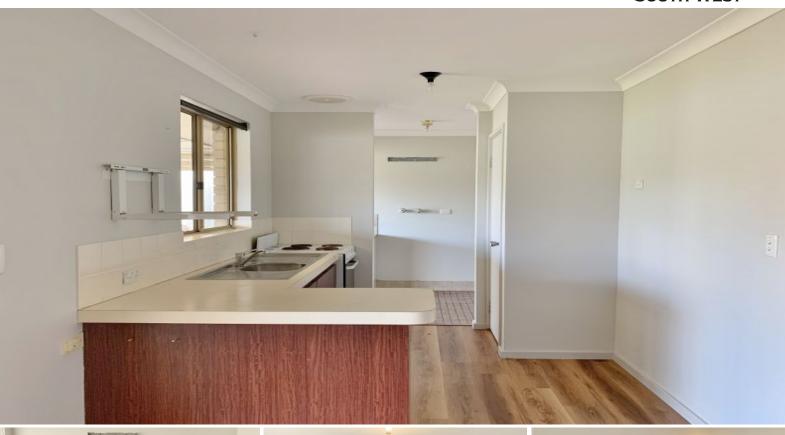

## **COZY FAMILY HOME**

This 4 bedroom, 1 bathroom has an open kitchen/family dining area with the lounge room off to the side with Reverse cycle air conditioning and an addition wood fire for those cold winter nights. Walk out into the large outdoor lawn area with an alfresco area perfect for entertaining. Side access through garage door where you can park your car through the back or under the carport at the front.