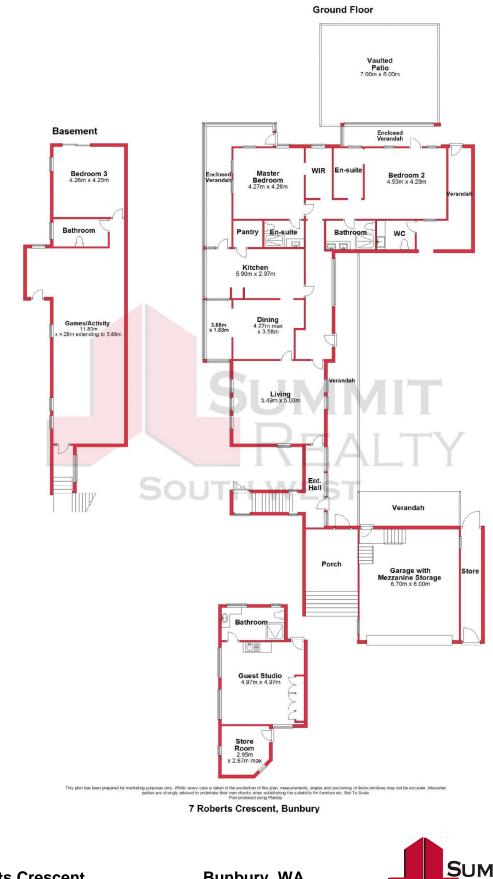

## 7 Roberts Crescent Bunbury, WA

## FEATURES YOU WILL LOVE:

\* Spacious sized block of 988m2

\* Enviable orientation to accommodate easterly views over the range's and CBD from your al

For more details please visit : https://www.summitbunbury.com.au/5541905