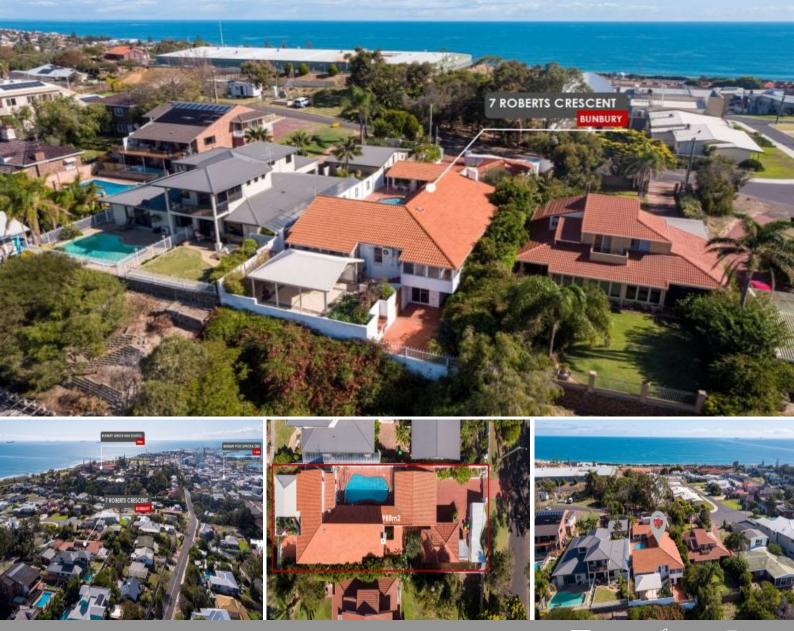

## 7 Roberts Crescent Bunbury, WA

## THE PERFECT BLANK CANVAS

Located on the prestigious street that is Roberts Crescent, you won't want to miss out on what this amazing residence has to offer. This home is definitely something special with most of the premise having been taken back to its shell structure ready to create the house of your dreams!

Imagine living in your new home in this sought-after pocket of Bunbury. You have secured your quiet location and wonderful lifestyle so allow your imagination to create your brand-new home just the way you want itwithout having to compromise.

## FEATURES YOU WILL LOVE:

\* Spacious sized block of 988m2

\* Enviable orientation to accommodate easterly views over the range's and CBD from your al

For more details please visit : https://www.summitbunbury.com.au/5541905