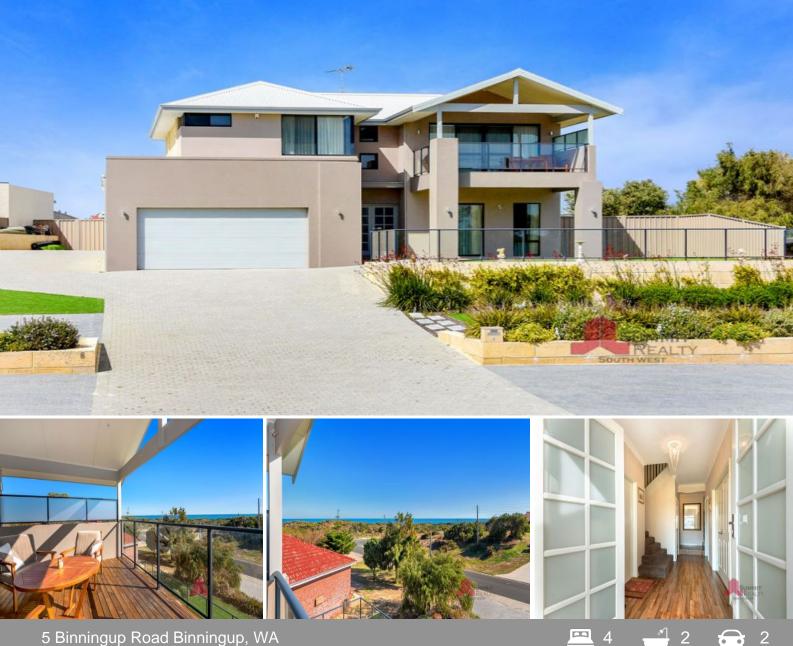

## Luxury Living by the Beach

This property has value written all over it and is priced below replacement cost. Perfectly positioned this magnificent home takes advantage of the ocean views and the northerly aspect. Beach lovers will be in awe of the location, just an effortless stroll to the sandy beach .

Built in 2014, no expense has been spared in the completion of this luxury, low maintenance property.

Come inside the double French doors and you will find:

-A wide inviting entry with warm Marri look flooring which extend through into the living area.

-The beautifully appointed galley style kitchen is the centrepiece of the living area. A long island bench provides the perfect spot for casual dining. The combination of the glass splashback, black Q Stone benchtops and sleek cabinetry adds to the stylish finish of the