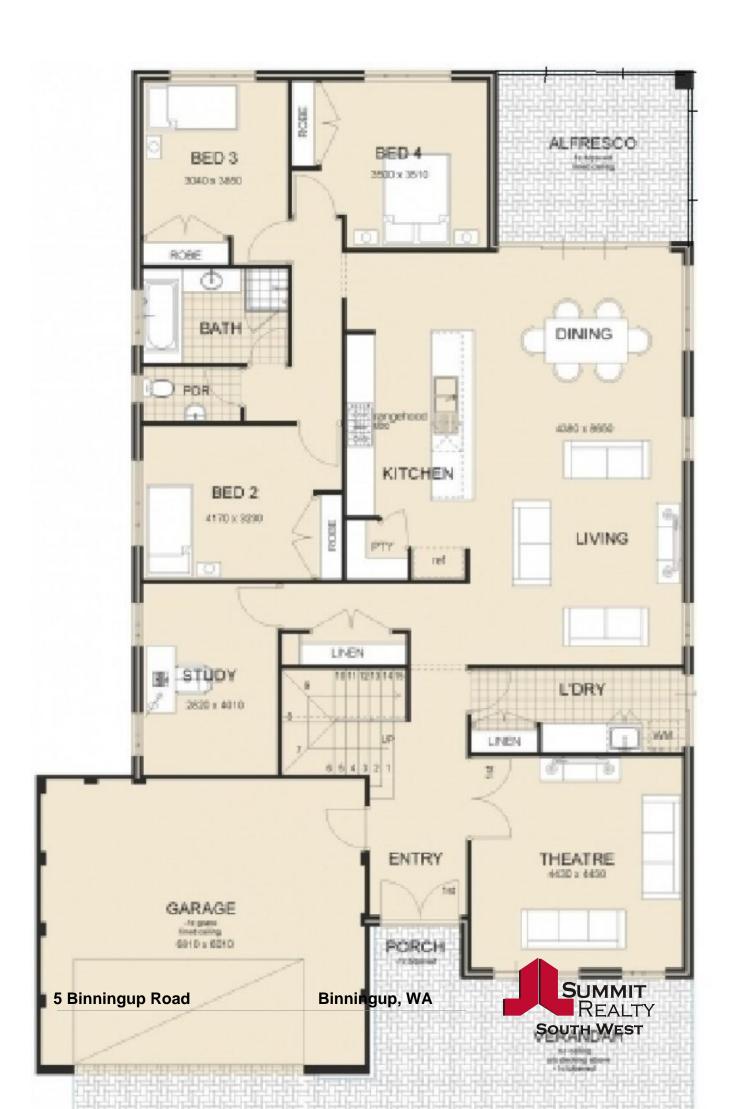

Built in 2014, no expense has been spared in the completion of this luxury, low maintenance property.

Come inside the double French doors and you will find:

-A wide inviting entry with warm Marri look flooring which extend through into the living area.

-The beautifully appointed galley style kitchen is the centrepiece of the living area. A long island bench provides the perfect spot for casual dining. The combination of the glass splashback, black Q Stone benchtops and sleek cabinetry adds to the stylish finish of the