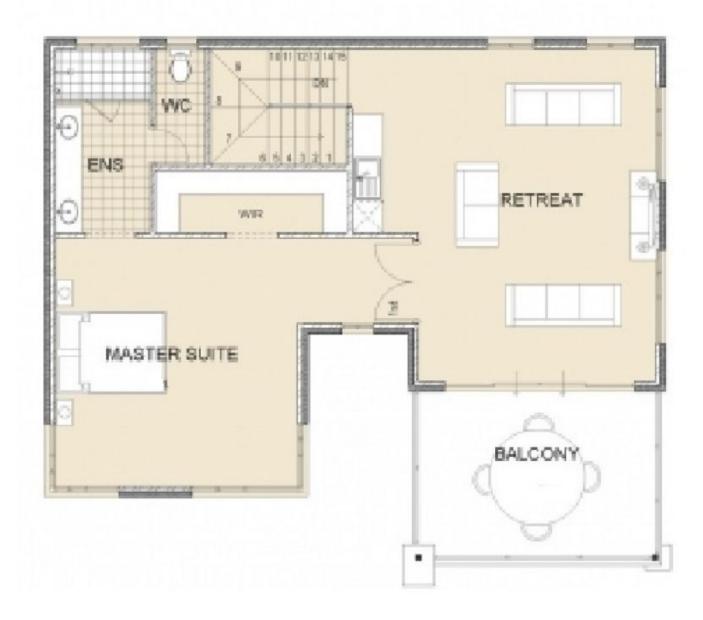

Built in 2014, no expense has been spared in the completion of this luxury, low maintenance property.

Come inside the double French doors and you will find:

-A wide inviting entry with warm Marri look flooring which extend through into the living area.