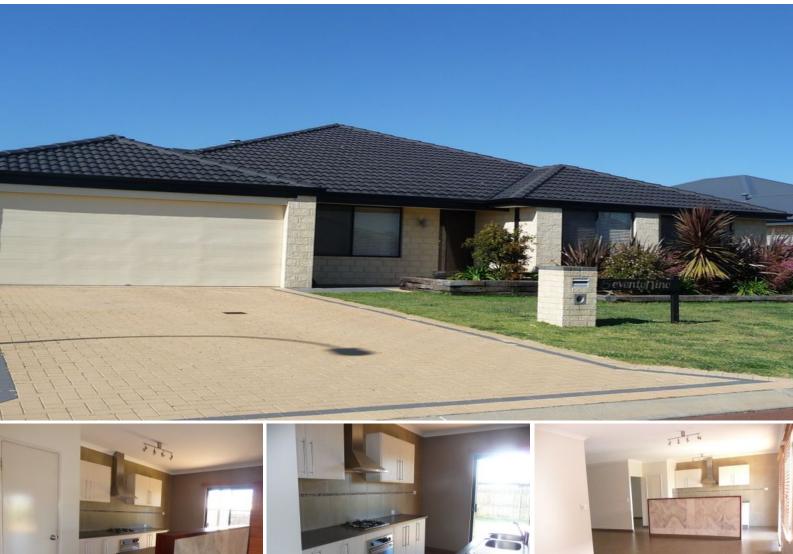

79 Barton Drive Australind, WA

## **IDEAL FAMILY HOME!**

Uniquely designed 4  $\times$  2 modern home. Features include but not limited to: Functional free flowing living areas with easy to keep clean tile flooring throughout.

A large formal and family area with the added bonus of a games room.

Massive master bedroom with en-suite, walk-in robe and retreat.

The galley style kitchen is complete with copious amounts of bench and cupboard space and stainless steel appliances.

Split system air conditioning to main living area.

Two patio areas to side and rear for the perfect outdoor entertaining.

This home is truly unique, so viewing is a must.

Pets on application.

Price:

\$380 per week

**Lorraine Grassie** 

For more details please visit : https://www.summitbunbury.com.au/5561083