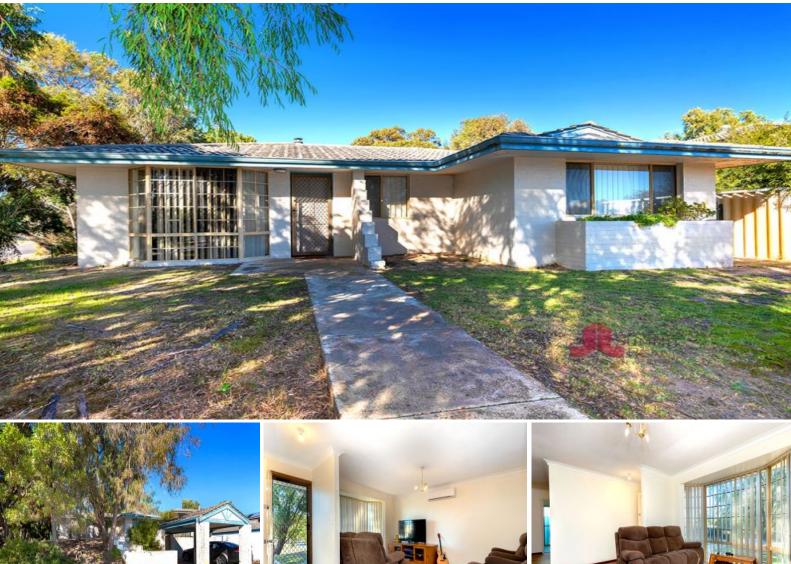

## 20 Lakes Parade Binningup, WA

## Great Value 4 x 2

Centrally located in the heart of this small community, this well-loved property has everything you need to enjoy a relaxed seaside lifestyle.

The house is north facing and overlooks the park, with easy access on to the walk paths that meander through the town. There is a single carport at the front with room for parking additional cars.

Inside you will find:

- A good sized lounge area with bay window overlooking the front yard. A reverse cycle air con provides cooling in summer and heating in winter, or if a fire is more your style there is a wood fire as well.

- An open plan kitchen/dining area is at the rear of the home. Featuring an upright electric stove, large fridge recess and a floor to ceiling window which floods the kitchen with natural light. The dining area has plenty of room for a good sized table and a sliding doo