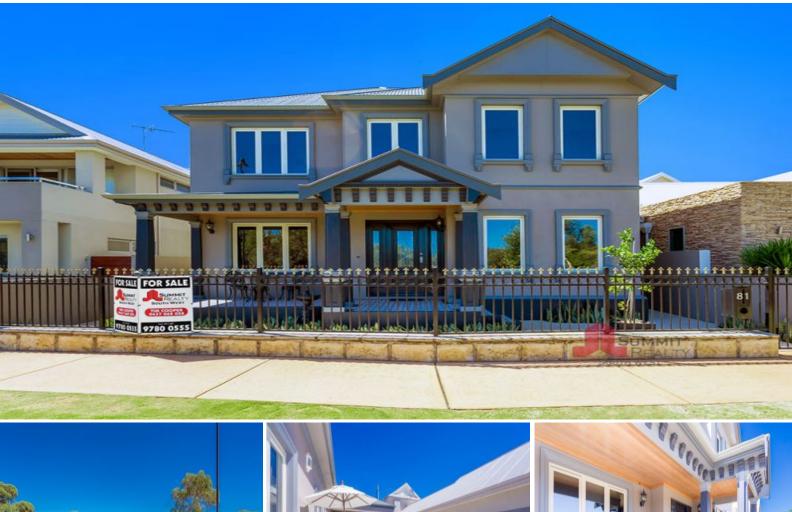

## **EXQUISITE EUROPEAN FLAIR**

## PROPERTY FEATURES YOU'LL LOVE:

The sublime master suite has its own enormous -his and hers- walk-in robe and an exemplary fully-tiled ensuite bathroom - comprising of a shower, separate toilet and twin "his and hers" vanities.