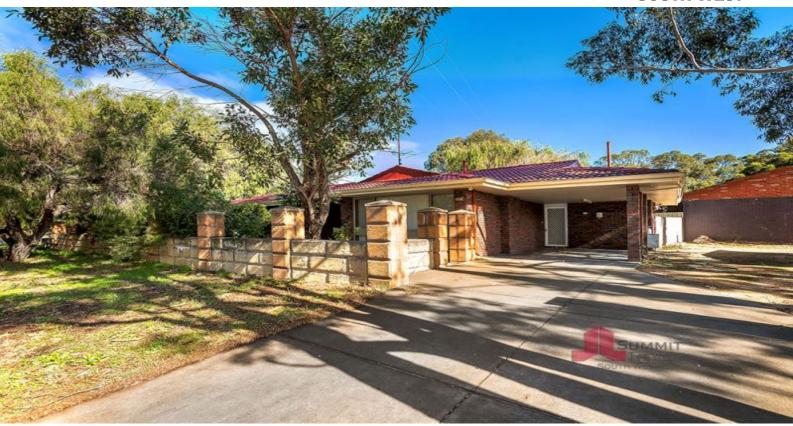

## THE PERFECT FIRST HOME OR INVESTMENT

## PROPERTY FEATURES INCLUDE:

Spacious carpeted front living room Separate dining room attached to the kitchen Functional kitchen with plenty of bench and cupboard space, neutral tiling, good sized pantry and overhead cupboards Good sized bedrooms, two with built in robes Main family bathroom with separate bath and shower Practical laundry with access to the back yard Great sized undercover patio - perfect for entertaining Large backyard with enough room for the kids or pets Approx. 6m x 6m shed/ workshop