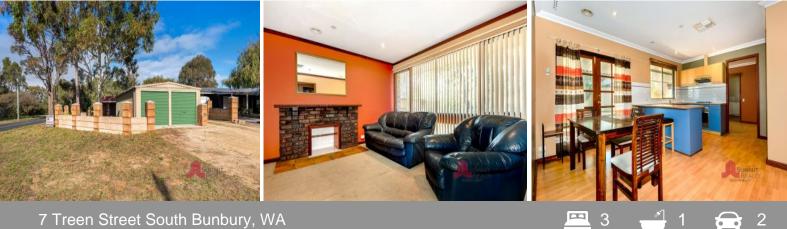

## PROPERTY FEATURES INCLUDE:

Spacious carpeted front living room Separate dining room attached to the kitchen Functional kitchen with plenty of bench and cupboard space, neutral tiling, good sized pantry and overhead cupboards Good sized bedrooms, two with built in robes Main family bathroom with separate bath and shower Practical laundry with access to the back yard Great sized undercover patio - perfect for entertaining Large backyard with enough room for the kids or pets Approx. 6m x 6m shed/ workshop