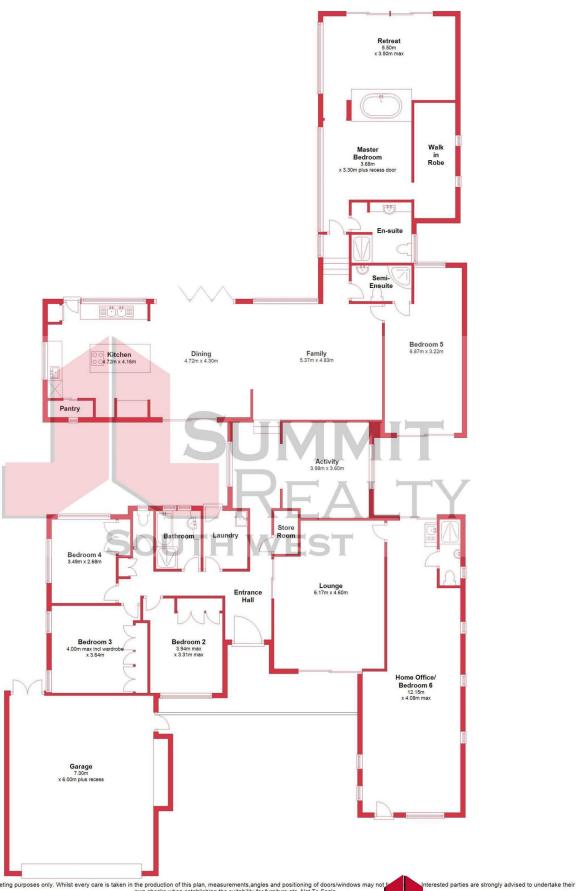

One of the key features of this house is it offers numerous configuration options to fit the new owner's lifestyle. Consisting of 5 bedrooms and 4 bathrooms, plus a 40m2 additional room which could be utilised as a possible home office or granny flat with its own independent access from the front of the property and to a courtyard to its' rear. The home al

This plan has been prepared for marketing purposes only. Whilst every care is taken in the production of this plan, measurements, angles and positioning of doors/windows may not own checks when establishing the suitability for furniture etc. Not To Scale.

Plan produced using PlanUp.

47 Vickery Crescent 47 Vickery Crescent 47 Vickery Crescent WA

SUMMIT REALTY SOUTH WEST