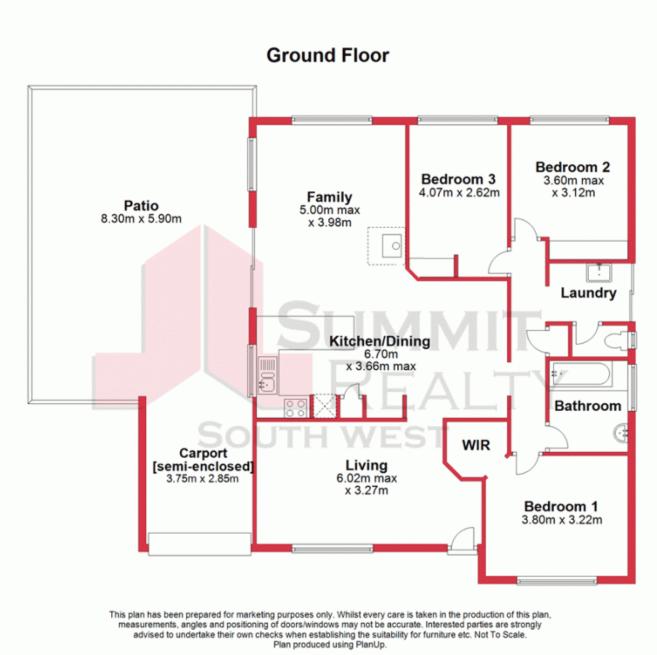

## Value at its best

Located in a family friendly neighbourhood, conveniently positioned directly opposite Glen Huon Primary School, and only moments to main shopping centres, this perfectly sized 3-bedroom 1-bathroom home is ready for you to move straight in.

The perfect first home or downsizer, this property features a spacious kitchen overlooking the family and dining rooms with a wood fireplace, perfect for winter. Each bedroom features a robe, with the master being a walk in.

A great sized patio and large back yard with powered shed, this great property will sell fast and is a must view. Contact Team Miller Triplett today.

| Price:       | \$269,000                |
|--------------|--------------------------|
| Water Rates: | \$1,240.82/year (approx) |