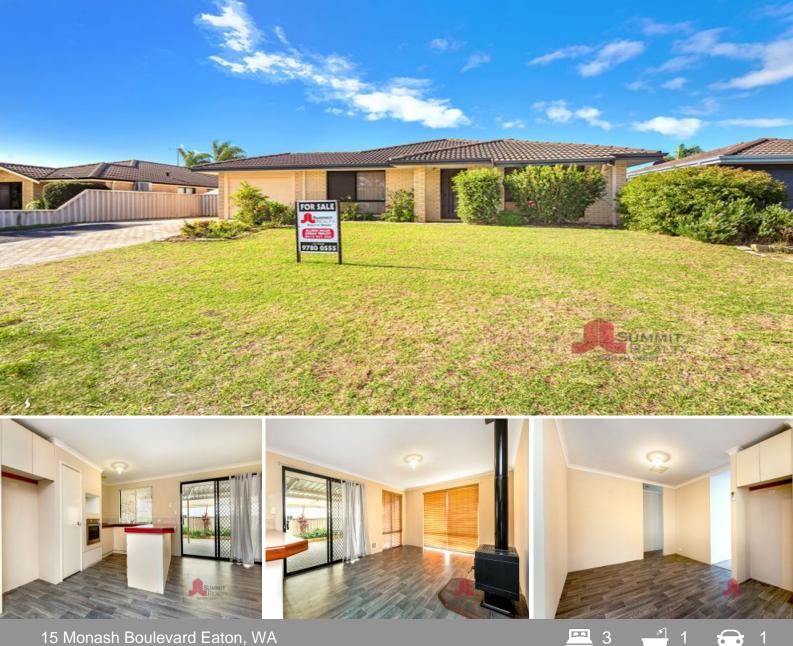

## Value at its best

Located in a family friendly neighbourhood, conveniently positioned directly opposite Glen Huon Primary School, and only moments to main shopping centres, this perfectly sized 3-bedroom 1-bathroom home is ready for you to move straight in.

The perfect first home or downsizer, this property features a spacious kitchen overlooking the family and dining rooms with a wood fireplace, perfect for winter. Each bedroom features a robe, with the master being a walk in.

A great sized patio and large back yard with powered shed, this great property will sell fast and is a must view. Contact Team Miller Triplett today.

| Price:       | \$269,000                |
|--------------|--------------------------|
| Water Rates: | \$1,240.82/year (approx) |

## 15 Monash Avenue, Eaton

**15 Monash Boulevard** 

Eaton, WA