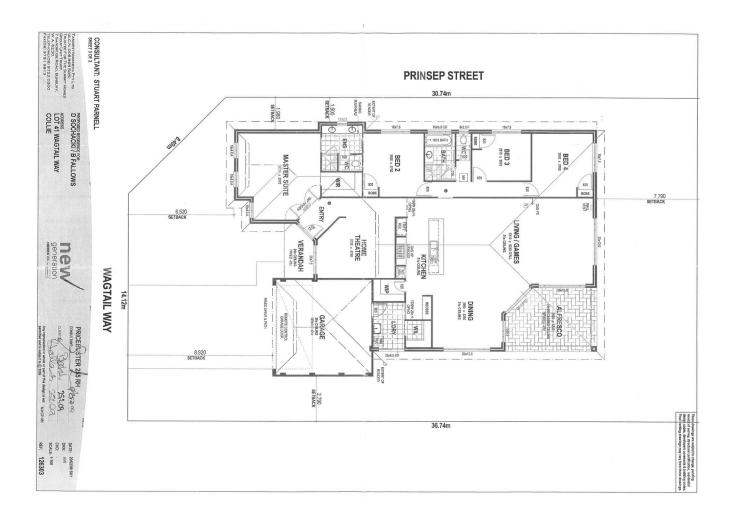

13 Wagtail Way Collie, WA

## AMAZING FAMILY HOME!

Welcome to this immaculately presented, well designed and well priced family home. Located in a prime subdivision known as the Drive In Estate with extensive views back to green hills and small holdings. Excellent family Park nearby for leisure time and only a few minutes' drive to the CBD and the many more amenities Collie has to offer.

For more information on this fantastic property or to arrange a private viewing call Charles Pinto today!

Other property features include:

- Delightfully presented modern home situated on a 725m2 block
- Exquisite extra-large master suite with soft plush carpet
- Easy clean porcelain floor tiles