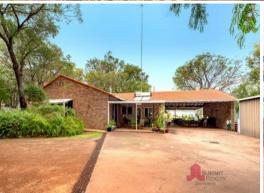

20 Ducane Road Gelorup, WA

Other features include: - 4 Bedrooms

**OF PARADISE** 

- 2 Bathrooms
- Study
- Master bedroom with walk in robe plus built in robes and ensuite
- Minor bedrooms all with built in robes
- Sunken family room with wood fire and split system
- Spacious lounge room with wood fire and split system boasting featured stone and raked ceilings  $\,$