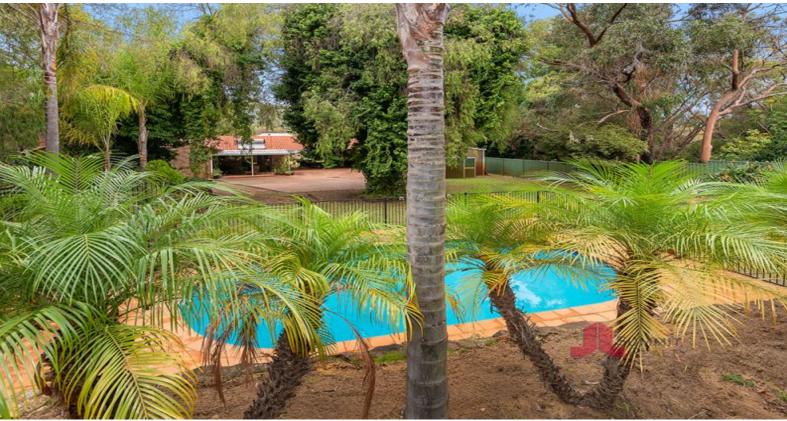

OPPORTUNITY TO HAVE YOUR OWN PIECE

- Open plan kitchen, meals and family area
- Abundant amount of storage in this home
- 9 x 6 Powered workshop or "MAN CAVE"
- The outside of the property features lots of grassed areas for kids to play and a chook  $\,$