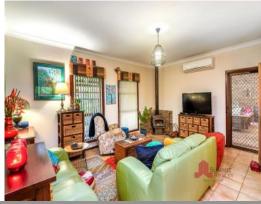

20 Ducane Road Gelorup, WA

Other features include: - 4 Bedrooms

**OF PARADISE** 

- 2 Bathrooms
- Study
- Master bedroom with walk in robe plus built in robes and ensuite
- Minor bedrooms all with built in robes
- Sunken family room with wood fire and split system
- Spacious lounge room with wood fire and split system boasting featured stone and raked ceilings  $\,$