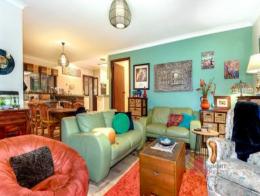

20 Ducane Road Gelorup, WA

Other features include: - 4 Bedrooms

**OF PARADISE** 

- 2 Bathrooms
- Study
- Master bedroom with walk in robe plus built in robes and ensuite
- Minor bedrooms all with built in robes
- Sunken family room with wood fire and split system
- Spacious lounge room with wood fire and split system boasting featured stone and raked ceilings  $\,$