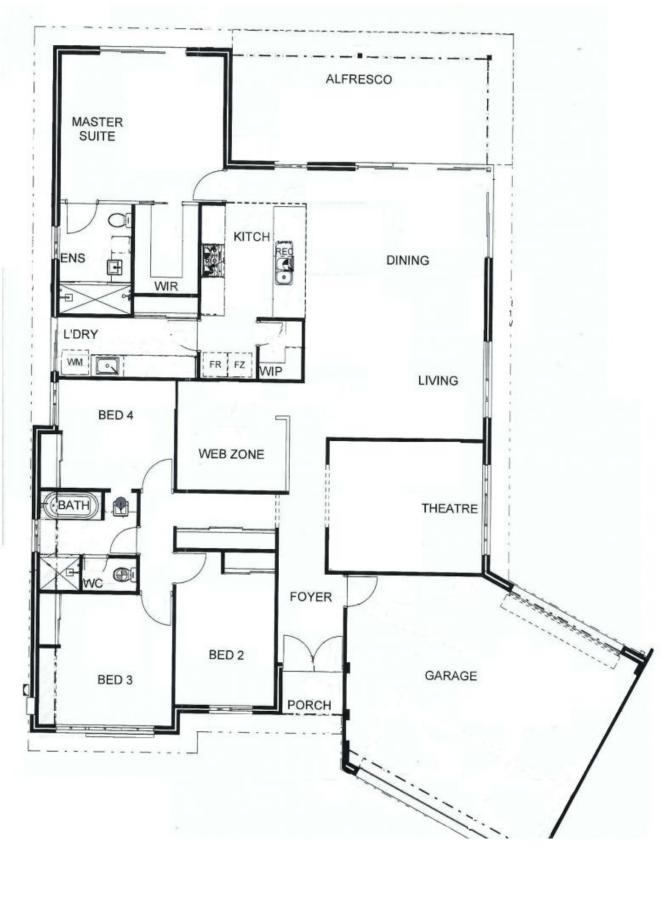

Step through the double door & you will find:

- The open plan living area is at the rear of the home, where large windows flood the area with natural light, especially in the mornings. There is ample room for lounge and dining areas, and a large breakfast bar provides extra space for casual dining or a de-brief of