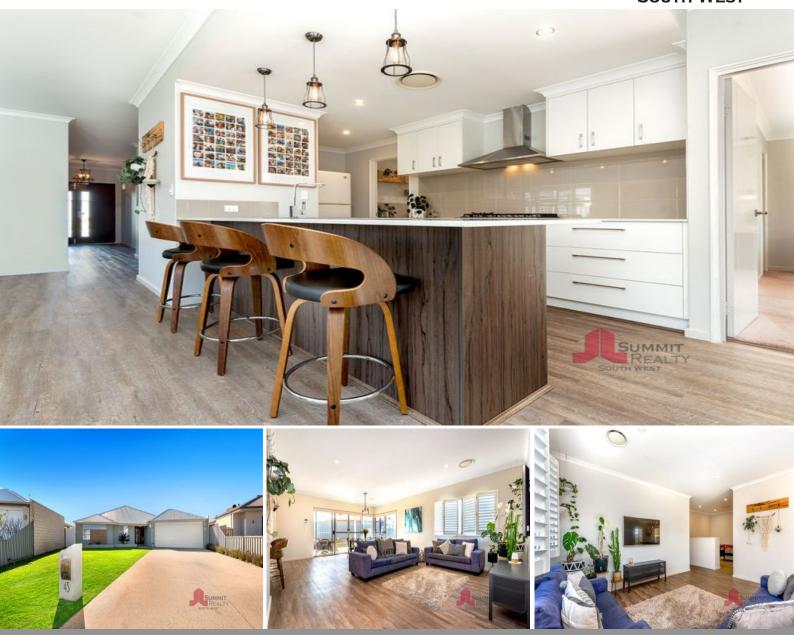

## **Beachside Paradise**

Secure this magnificent property and feel like you are on holidays every day of the week. The home has been strategically placed to capture the winter sun into the main living area as well as providing a large backyard and also a shed.

Built in 2014 by WA Country Builders, the home has multiple living areas & generous sized bedrooms. A clever eye for interior design is reflected in the quality window treatments and decorative light fittings which give the home a relaxed coastal feel.

Step through the double door & you will find:

- The open plan living area is at the rear of the home, where large windows flood the area with natural light, especially in the mornings. There is ample room for lounge and dining areas, and a large breakfast bar provides extra space for casual dining or a de-brief of