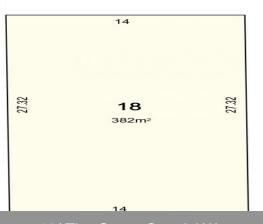

## THE GROVE ESTATE - STAGE 2

Welcome to "The Grove" in Capel, an exciting new residential development only a short 20 minute drive from Bunbury.

Lot 18 is 382m2 in size with a frontage of 14m

Have your chance to build your dream home in this beautiful sub-division of Capel. Generous fencing rebates included.