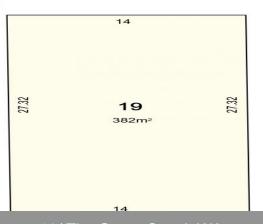

## THE GROVE ESTATE - STAGE 2

Welcome to "The Grove" in Capel, an exciting new residential development only a short 20 minute drive from Bunbury.

Lot 19 is 382m2 in size with a frontage of 14m

Have your chance to build your dream home in this beautiful sub-division of Capel. Generous fencing rebates included.